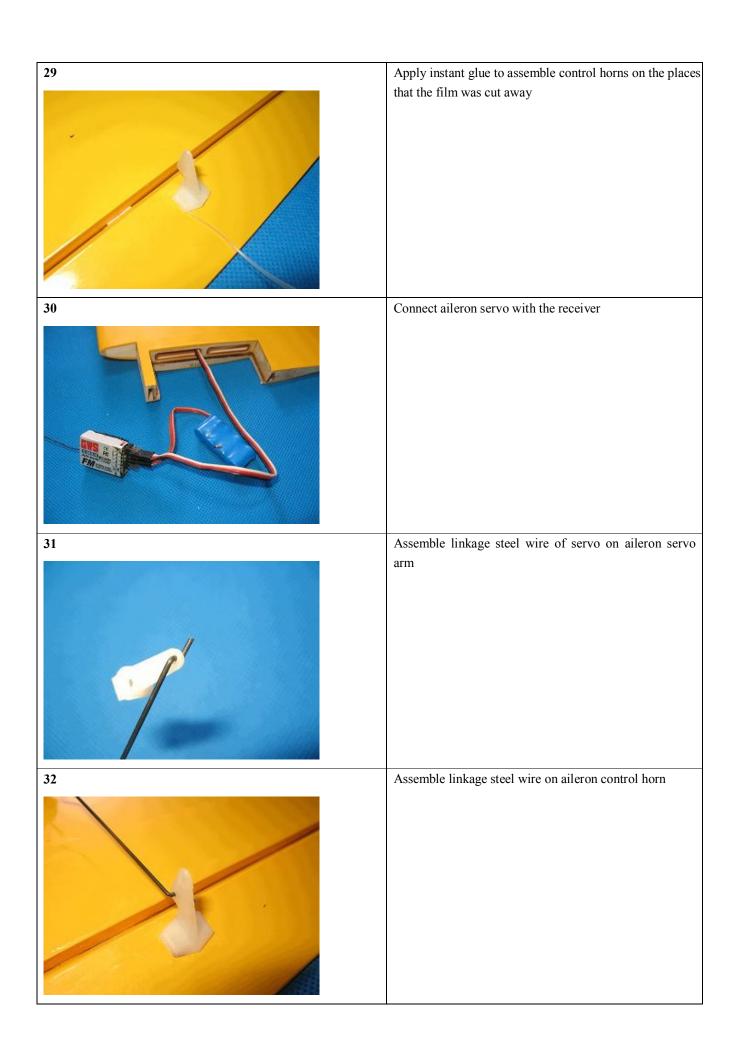

| self tapping screw w/shoulder | Ф2*8          | 8        |        |
| 2                | self tapping screw w/shoulder | Ф2*12         | 2        |        |
| 3                | screw                         | Ф3*25         | 1        |        |
| 4                | washer                        | Ф3            | 2        |        |
| 5                | hinge                         |               | 2        |        |
| 6                | inner hexagon screw           | Ф3*10         | 1        |        |
| 7                | screw                         | Ф2*10         | 2        |        |
| 8                | nut                           | M2            | 2        |        |
| 9                | self-lock nut                 | M3            | 1        |        |