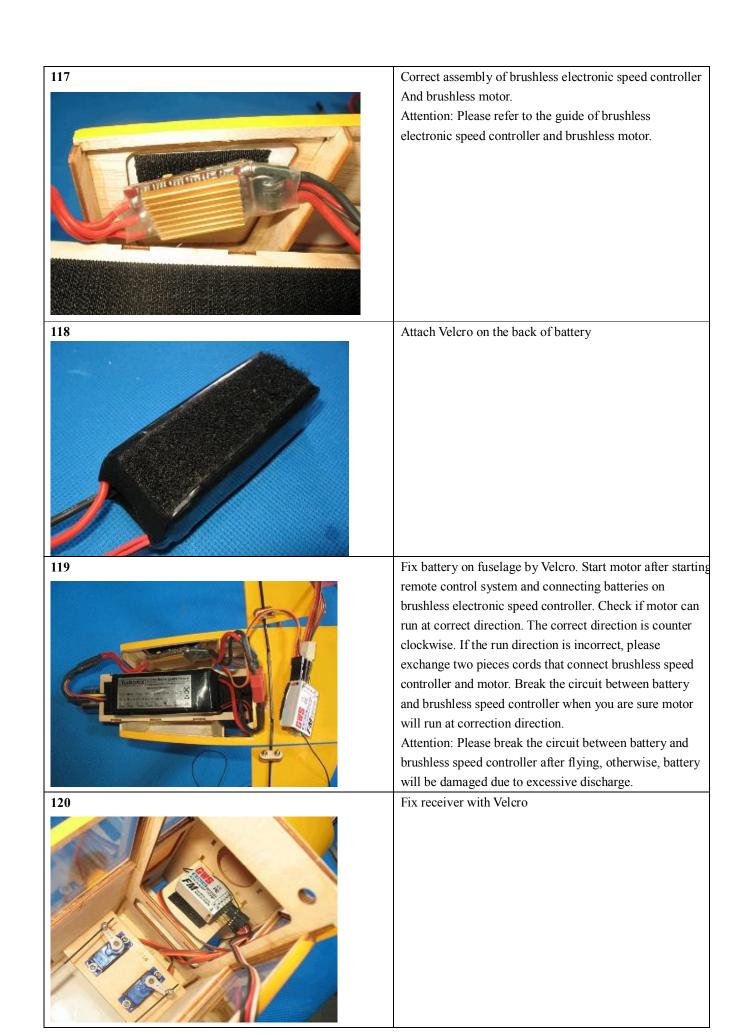

## Manual of 4Ch RC EP Balsa Wood Built Scale J-3 Club Piper

Please prepare following parts and tools:

- 1. A minimum 4 channel transmitter
- 2. A mini receiver
- 3. four mini servos (9 gram)
- 4. A Y harness
- 5. one brushless motor, for example # 2836
- 6. brushless electronic speed controller
- 7. 11.1V, 1700mAH, Li-Poly battery
- 8. glue
- 9. assembly tools, such as screwdriver, nipper pliers and so on
- 10. charger
- 11. 12V power supplier for charge