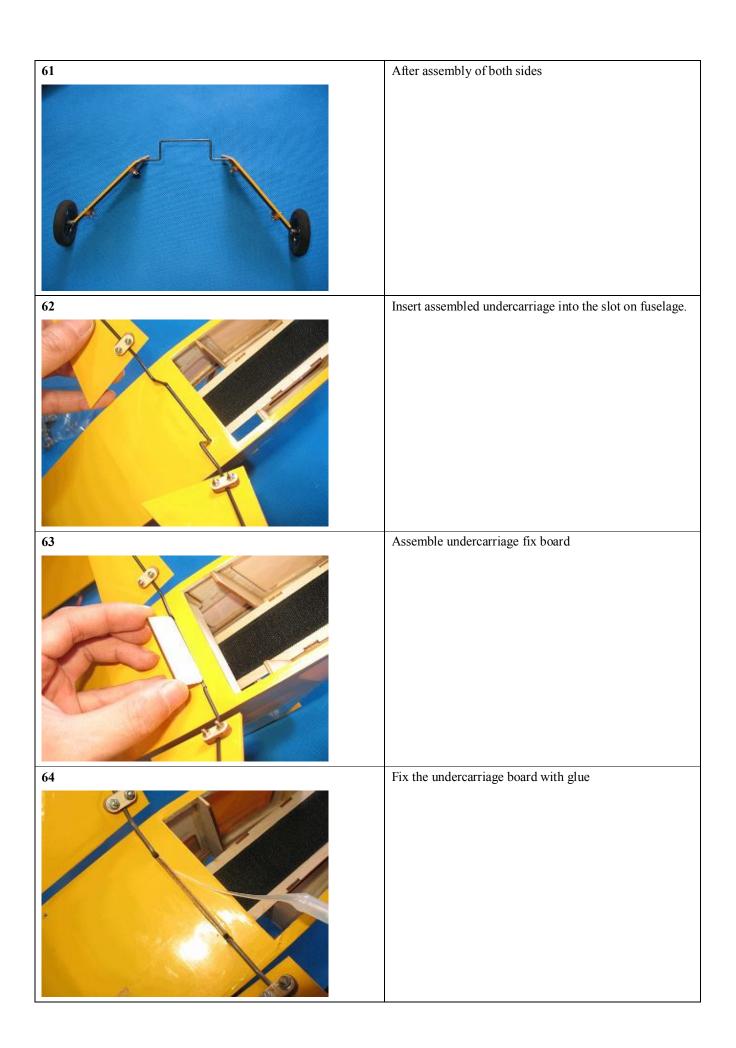

g screw w/shoulder | Ф2*8          | 8        |        |
| 2                | self tapping screw w/shoulder | Ф2*12         | 2        |        |
| 3                | screw                         | Ф3*25         | 1        |        |
| 4                | washer                        | Ф3            | 2        |        |
| 5                | hinge                         |               | 2        |        |
| 6                | inner hexagon screw           | Ф3*10         | 1        |        |
| 7                | screw                         | Ф2*10         | 2        |        |
| 8                | nut                           | M2            | 2        |        |
| 9                | self-lock nut                 | M3            | 1        |        |