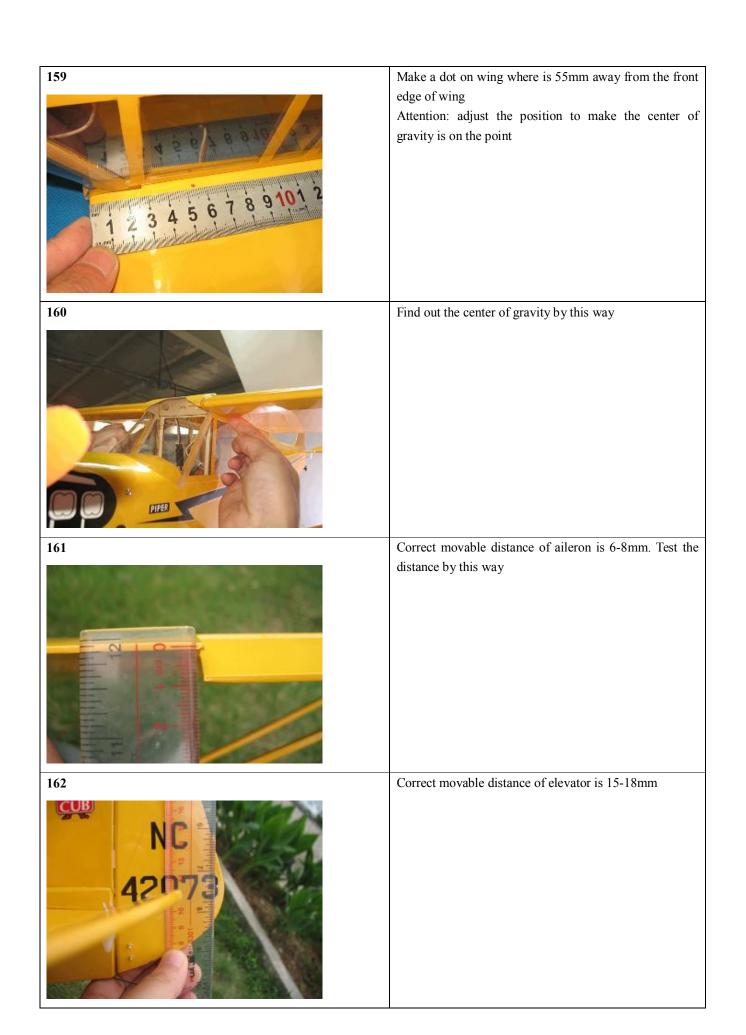

|
| 2                | self tapping screw w/shoulder | Ф2*12         | 2        |        |
| 3                | screw                         | Ф3*25         | 1        |        |
| 4                | washer                        | Ф3            | 2        |        |
| 5                | hinge                         |               | 2        |        |
| 6                | inner hexagon screw           | Ф3*10         | 1        |        |
| 7                | screw                         | Ф2*10         | 2        |        |
| 8                | nut                           | M2            | 2        |        |
| 9                | self-lock nut                 | M3            | 1        |        |