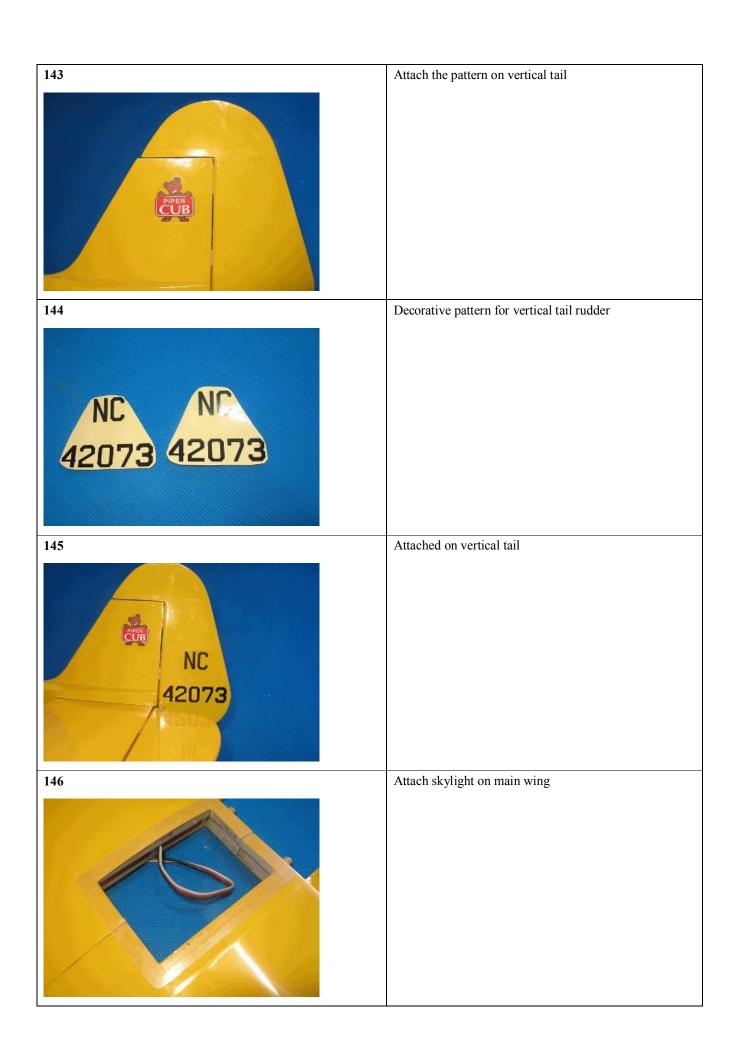

|        |
| 2                | self tapping screw w/shoulder | Ф2*12         | 2        |        |
| 3                | screw                         | Ф3*25         | 1        |        |
| 4                | washer                        | Ф3            | 2        |        |
| 5                | hinge                         |               | 2        |        |
| 6                | inner hexagon screw           | Ф3*10         | 1        |        |
| 7                | screw                         | Ф2*10         | 2        |        |
| 8                | nut                           | M2            | 2        |        |
| 9                | self-lock nut                 | M3            | 1        |        |