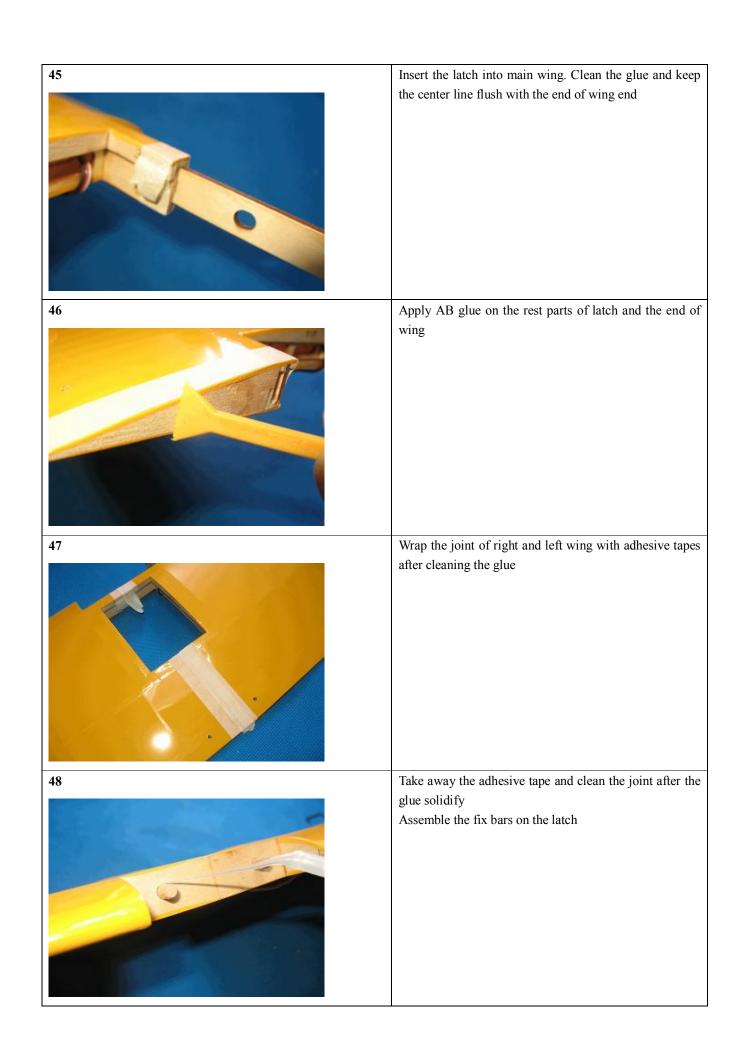

f tapping screw w/shoulder | Ф2*8          | 8        |        |
| 2                | self tapping screw w/shoulder | Ф2*12         | 2        |        |
| 3                | screw                         | Ф3*25         | 1        |        |
| 4                | washer                        | Ф3            | 2        |        |
| 5                | hinge                         |               | 2        |        |
| 6                | inner hexagon screw           | Ф3*10         | 1        |        |
| 7                | screw                         | Ф2*10         | 2        |        |
| 8                | nut                           | M2            | 2        |        |
| 9                | self-lock nut                 | M3            | 1        |        |