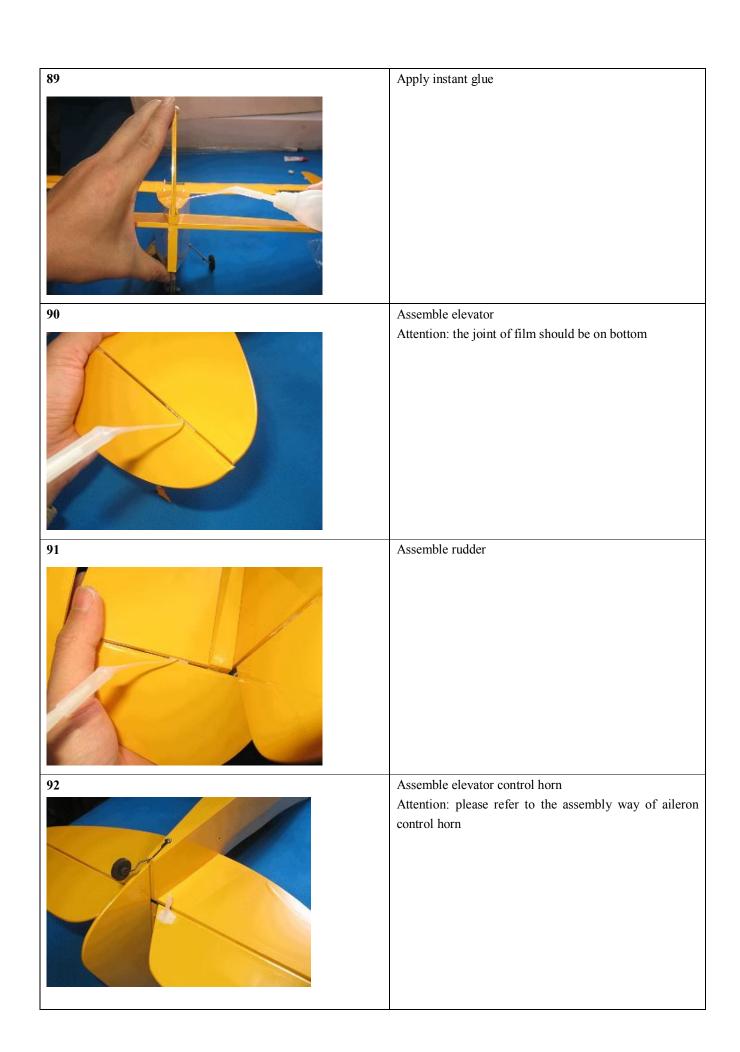

## Manual of 4Ch RC EP Balsa Wood Built Scale J-3 Club Piper

Please prepare following parts and tools:

- 1. A minimum 4 channel transmitter
- 2. A mini receiver
- 3. four mini servos (9 gram)
- 4. A Y harness
- 5. one brushless motor, for example # 2836
- 6. brushless electronic speed controller
- 7. 11.1V, 1700mAH, Li-Poly battery
- 8. glue
- 9. assembly tools, such as screwdriver, nipper pliers and so on
- 10. charger
- 11. 12V power supplier for charge