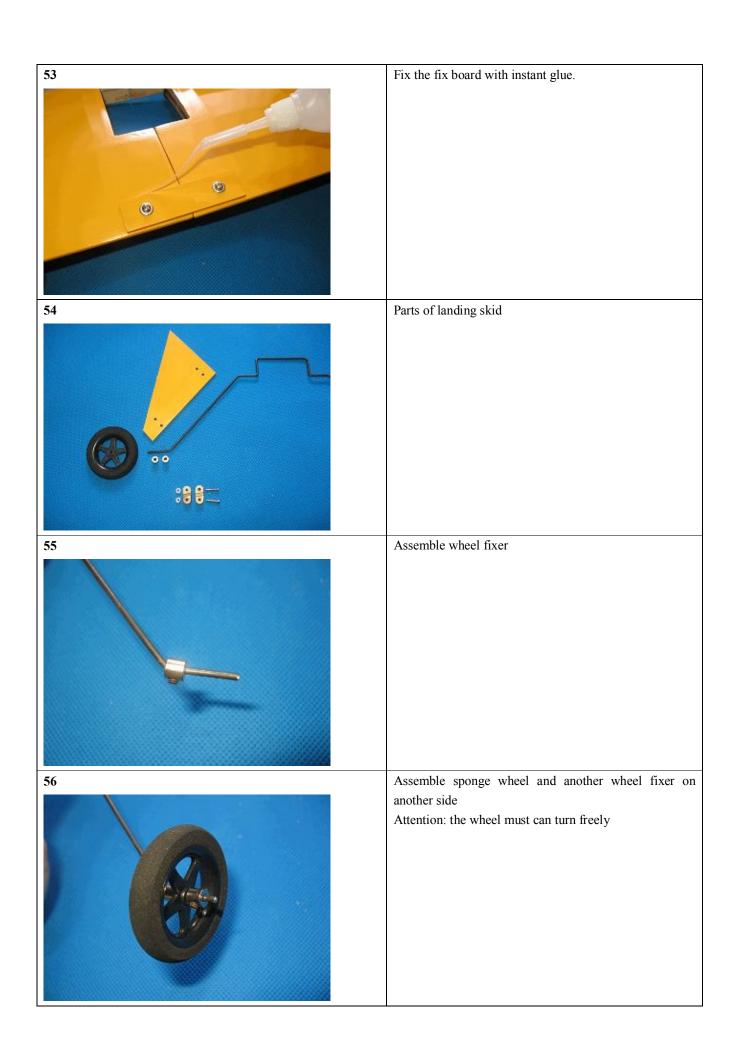

pping screw w/shoulder | Ф2*8          | 8        |        |
| 2                | self tapping screw w/shoulder | Ф2*12         | 2        |        |
| 3                | screw                         | Ф3*25         | 1        |        |
| 4                | washer                        | Ф3            | 2        |        |
| 5                | hinge                         |               | 2        |        |
| 6                | inner hexagon screw           | Ф3*10         | 1        |        |
| 7                | screw                         | Ф2*10         | 2        |        |
| 8                | nut                           | M2            | 2        |        |
| 9                | self-lock nut                 | M3            | 1        |        |