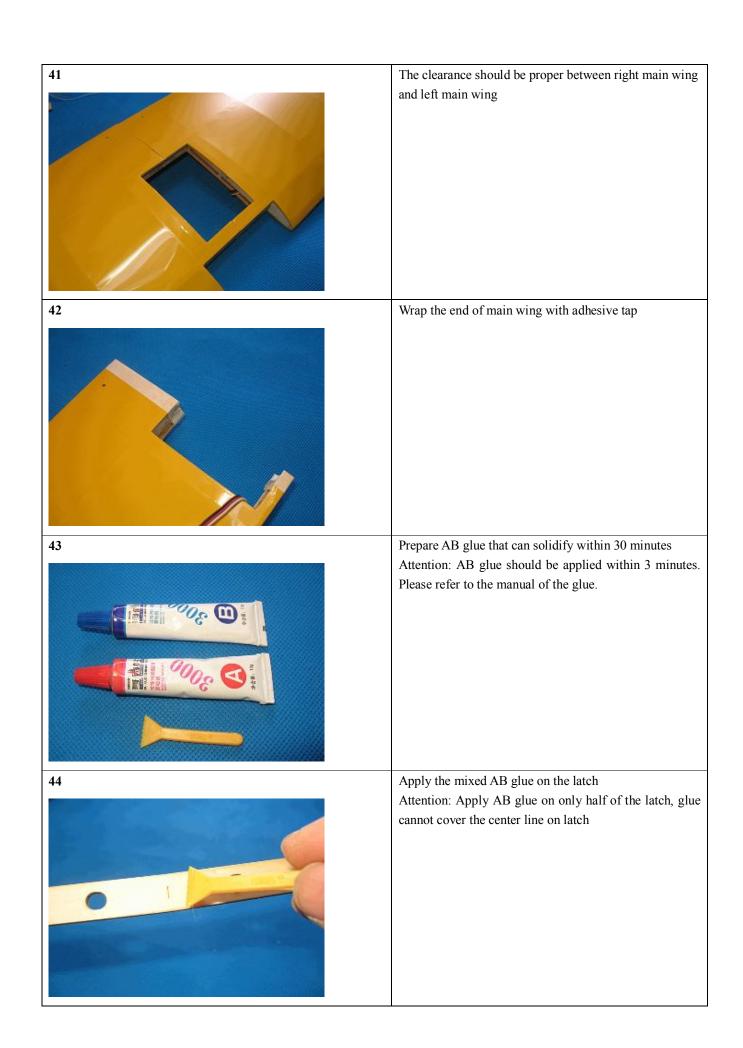

elf tapping screw w/shoulder | Ф2*8          | 8        |        |
| 2                | self tapping screw w/shoulder | Ф2*12         | 2        |        |
| 3                | screw                         | Ф3*25         | 1        |        |
| 4                | washer                        | Ф3            | 2        |        |
| 5                | hinge                         |               | 2        |        |
| 6                | inner hexagon screw           | Ф3*10         | 1        |        |
| 7                | screw                         | Ф2*10         | 2        |        |
| 8                | nut                           | M2            | 2        |        |
| 9                | self-lock nut                 | M3            | 1        |        |