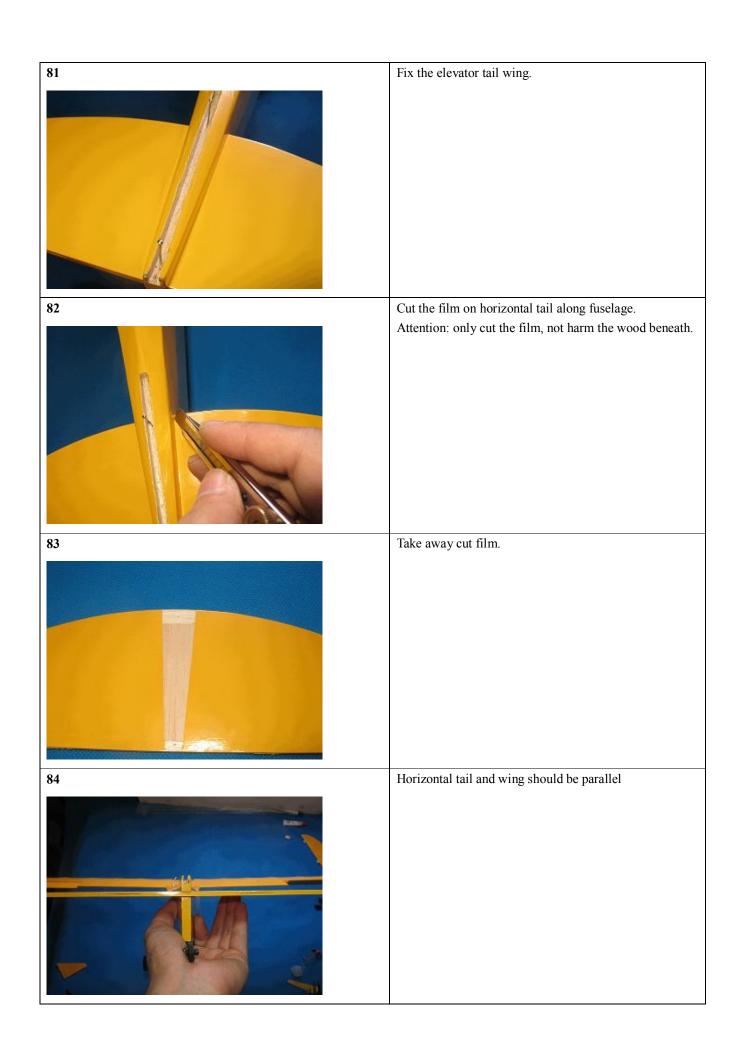

## Manual of 4Ch RC EP Balsa Wood Built Scale J-3 Club Piper

Please prepare following parts and tools:

- 1. A minimum 4 channel transmitter
- 2. A mini receiver
- 3. four mini servos (9 gram)
- 4. A Y harness
- 5. one brushless motor, for example # 2836
- 6. brushless electronic speed controller
- 7. 11.1V, 1700mAH, Li-Poly battery
- 8. glue
- 9. assembly tools, such as screwdriver, nipper pliers and so on
- 10. charger
- 11. 12V power supplier for charge