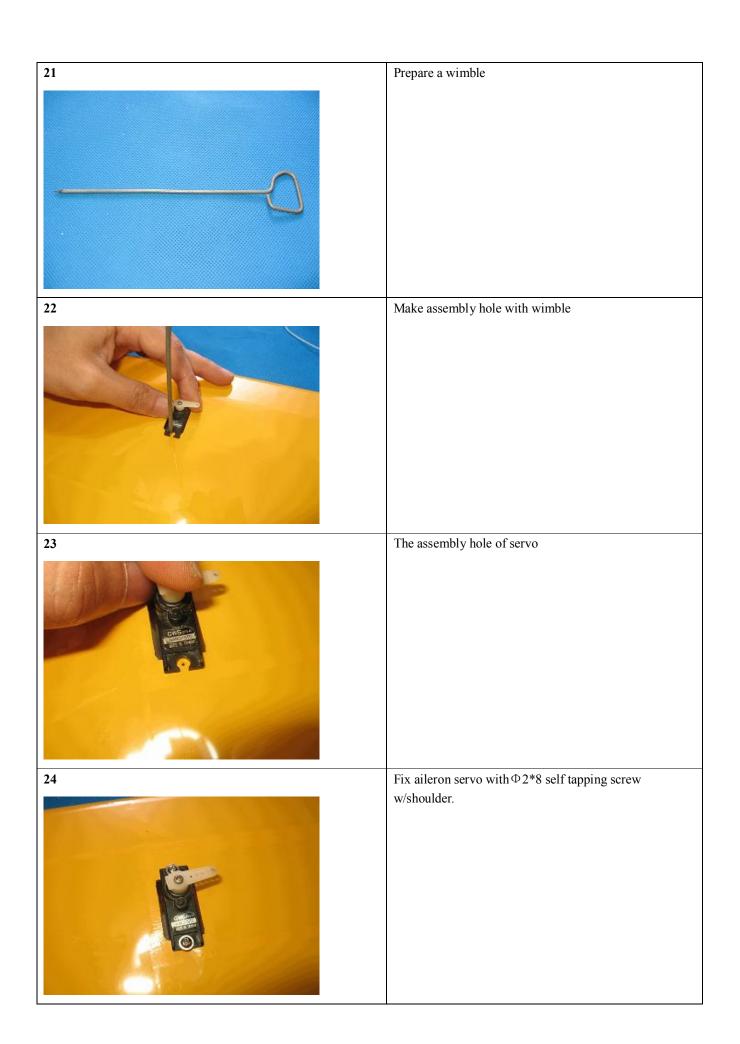

| self tapping screw w/shoulder | Ф2*8          | 8        |        |
| 2                | self tapping screw w/shoulder | Ф2*12         | 2        |        |
| 3                | screw                         | Ф3*25         | 1        |        |
| 4                | washer                        | Ф3            | 2        |        |
| 5                | hinge                         |               | 2        |        |
| 6                | inner hexagon screw           | Ф3*10         | 1        |        |
| 7                | screw                         | Ф2*10         | 2        |        |
| 8                | nut                           | M2            | 2        |        |
| 9                | self-lock nut                 | M3            | 1        |        |