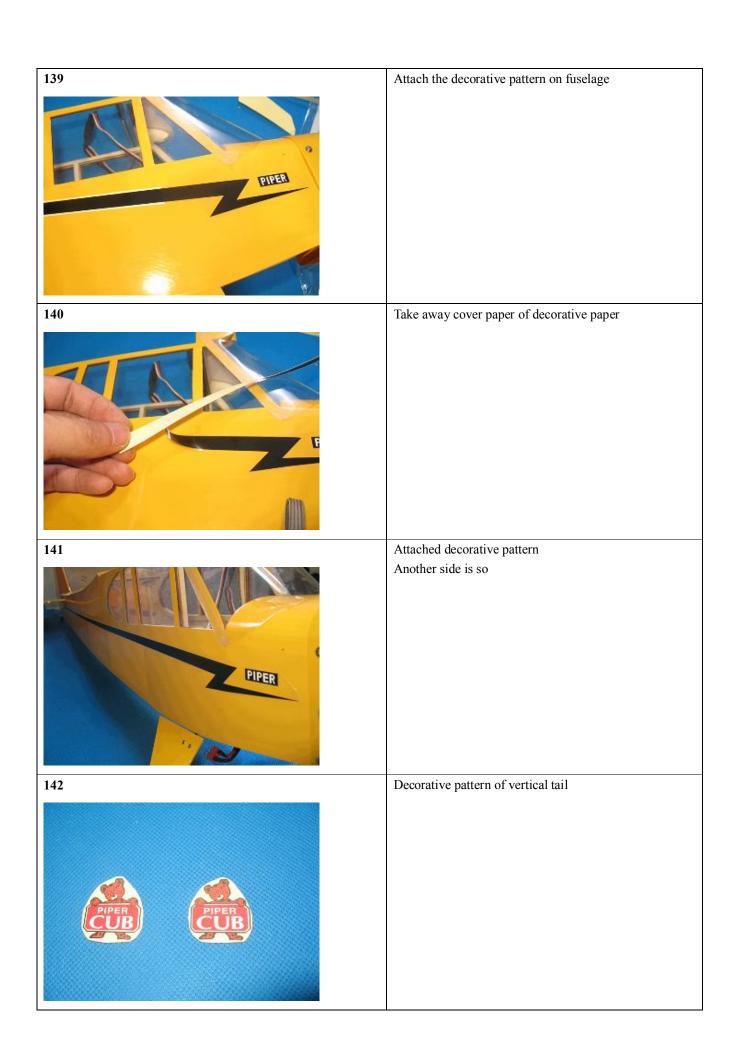

|        |
| 2                | self tapping screw w/shoulder | Ф2*12         | 2        |        |
| 3                | screw                         | Ф3*25         | 1        |        |
| 4                | washer                        | Ф3            | 2        |        |
| 5                | hinge                         |               | 2        |        |
| 6                | inner hexagon screw           | Ф3*10         | 1        |        |
| 7                | screw                         | Ф2*10         | 2        |        |
| 8                | nut                           | M2            | 2        |        |
| 9                | self-lock nut                 | M3            | 1        |        |