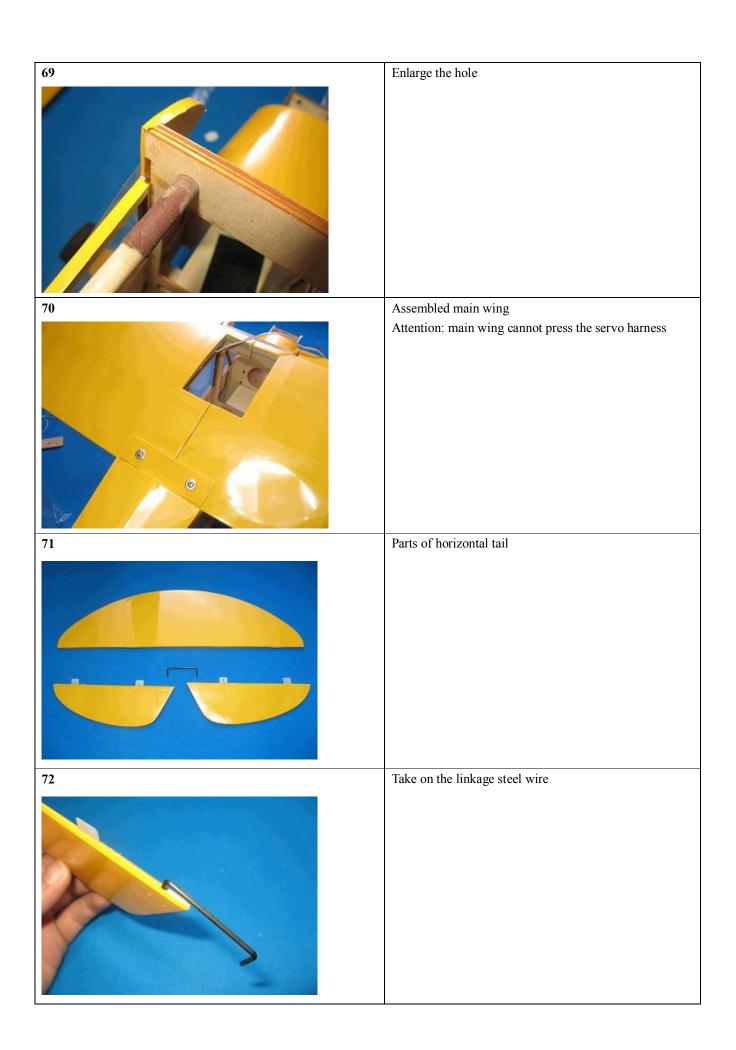

rew w/shoulder | Ф2*8          | 8        |        |
| 2                | self tapping screw w/shoulder | Ф2*12         | 2        |        |
| 3                | screw                         | Ф3*25         | 1        |        |
| 4                | washer                        | Ф3            | 2        |        |
| 5                | hinge                         |               | 2        |        |
| 6                | inner hexagon screw           | Ф3*10         | 1        |        |
| 7                | screw                         | Ф2*10         | 2        |        |
| 8                | nut                           | M2            | 2        |        |
| 9                | self-lock nut                 | M3            | 1        |        |