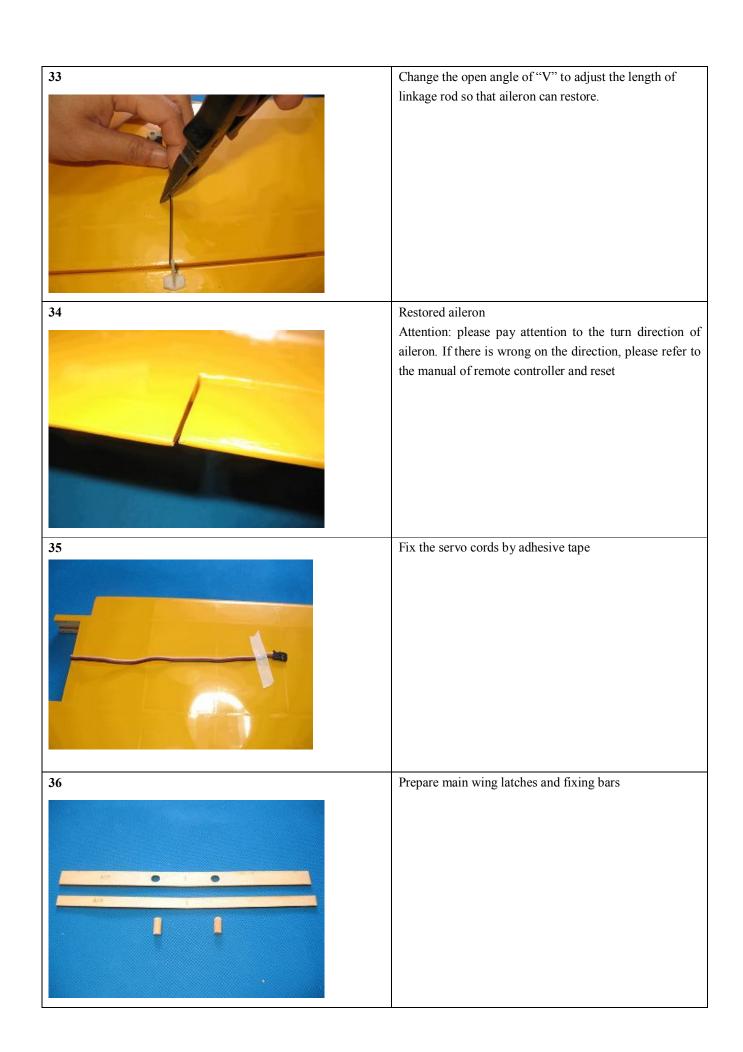

| self tapping screw w/shoulder | Ф2*8          | 8        |        |
| 2                | self tapping screw w/shoulder | Ф2*12         | 2        |        |
| 3                | screw                         | Ф3*25         | 1        |        |
| 4                | washer                        | Ф3            | 2        |        |
| 5                | hinge                         |               | 2        |        |
| 6                | inner hexagon screw           | Ф3*10         | 1        |        |
| 7                | screw                         | Ф2*10         | 2        |        |
| 8                | nut                           | M2            | 2        |        |
| 9                | self-lock nut                 | M3            | 1        |        |