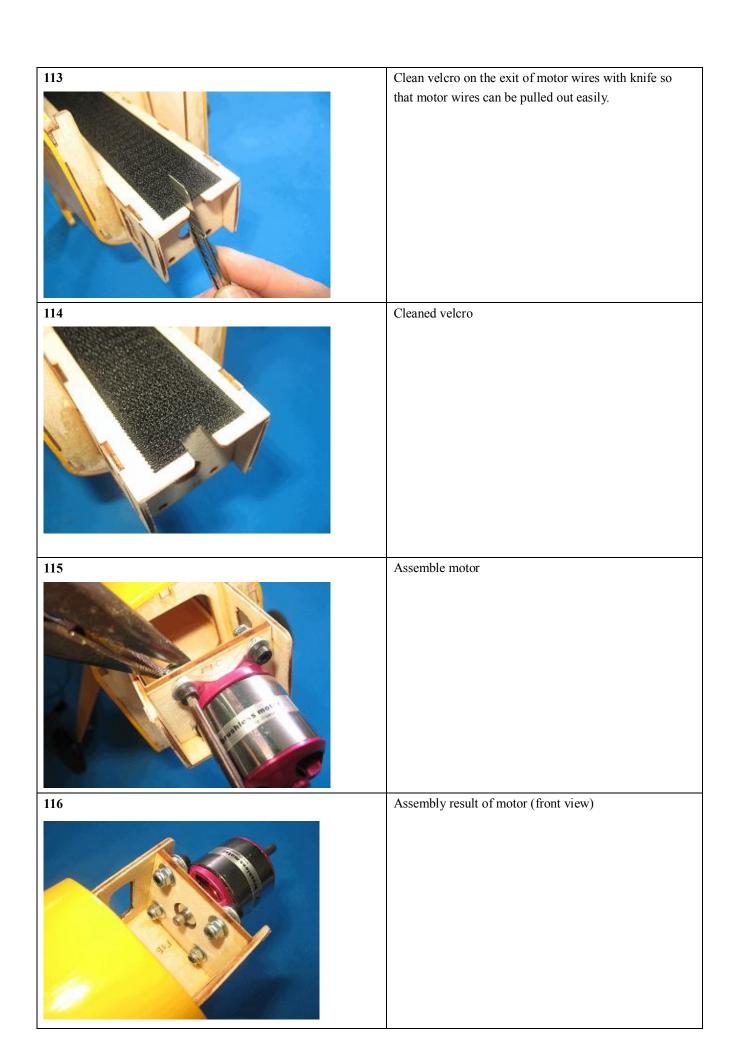

## Manual of 4Ch RC EP Balsa Wood Built Scale J-3 Club Piper

Please prepare following parts and tools:

- 1. A minimum 4 channel transmitter
- 2. A mini receiver
- 3. four mini servos (9 gram)
- 4. A Y harness
- 5. one brushless motor, for example # 2836
- 6. brushless electronic speed controller
- 7. 11.1V, 1700mAH, Li-Poly battery
- 8. glue
- 9. assembly tools, such as screwdriver, nipper pliers and so on
- 10. charger
- 11. 12V power supplier for charge