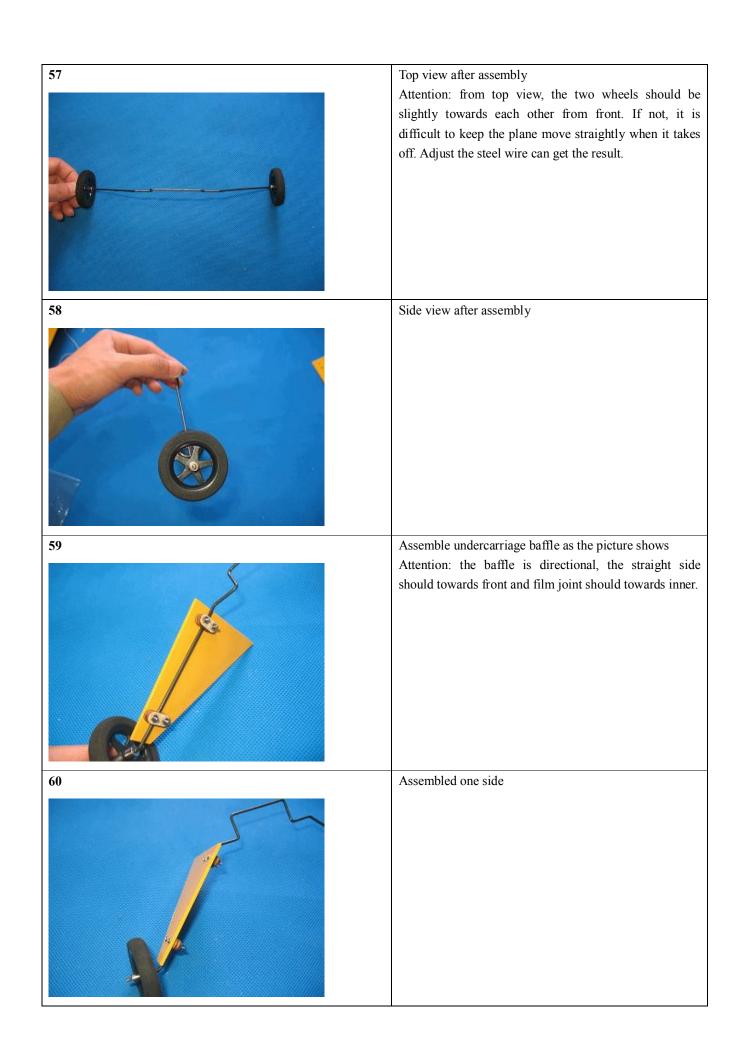

ing screw w/shoulder | Ф2*8          | 8        |        |
| 2                | self tapping screw w/shoulder | Ф2*12         | 2        |        |
| 3                | screw                         | Ф3*25         | 1        |        |
| 4                | washer                        | Ф3            | 2        |        |
| 5                | hinge                         |               | 2        |        |
| 6                | inner hexagon screw           | Ф3*10         | 1        |        |
| 7                | screw                         | Ф2*10         | 2        |        |
| 8                | nut                           | M2            | 2        |        |
| 9                | self-lock nut                 | M3            | 1        |        |