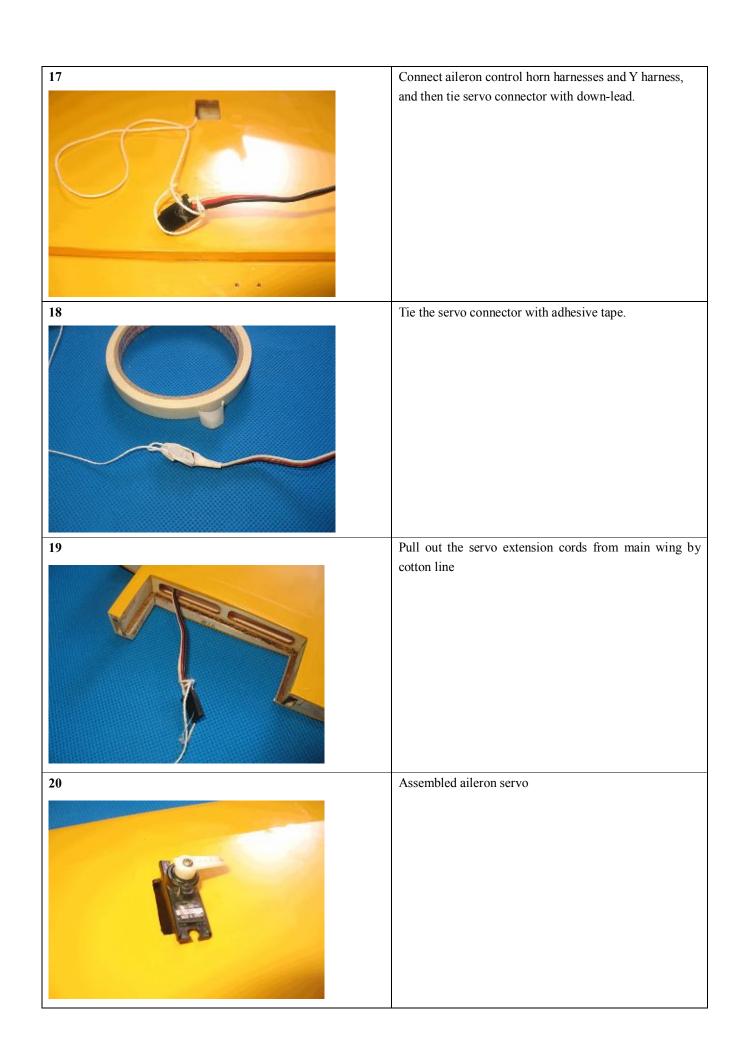

| self tapping screw w/shoulder | Ф2*8          | 8        |        |
| 2                | self tapping screw w/shoulder | Ф2*12         | 2        |        |
| 3                | screw                         | Ф3*25         | 1        |        |
| 4                | washer                        | Ф3            | 2        |        |
| 5                | hinge                         |               | 2        |        |
| 6                | inner hexagon screw           | Ф3*10         | 1        |        |
| 7                | screw                         | Ф2*10         | 2        |        |
| 8                | nut                           | M2            | 2        |        |
| 9                | self-lock nut                 | M3            | 1        |        |