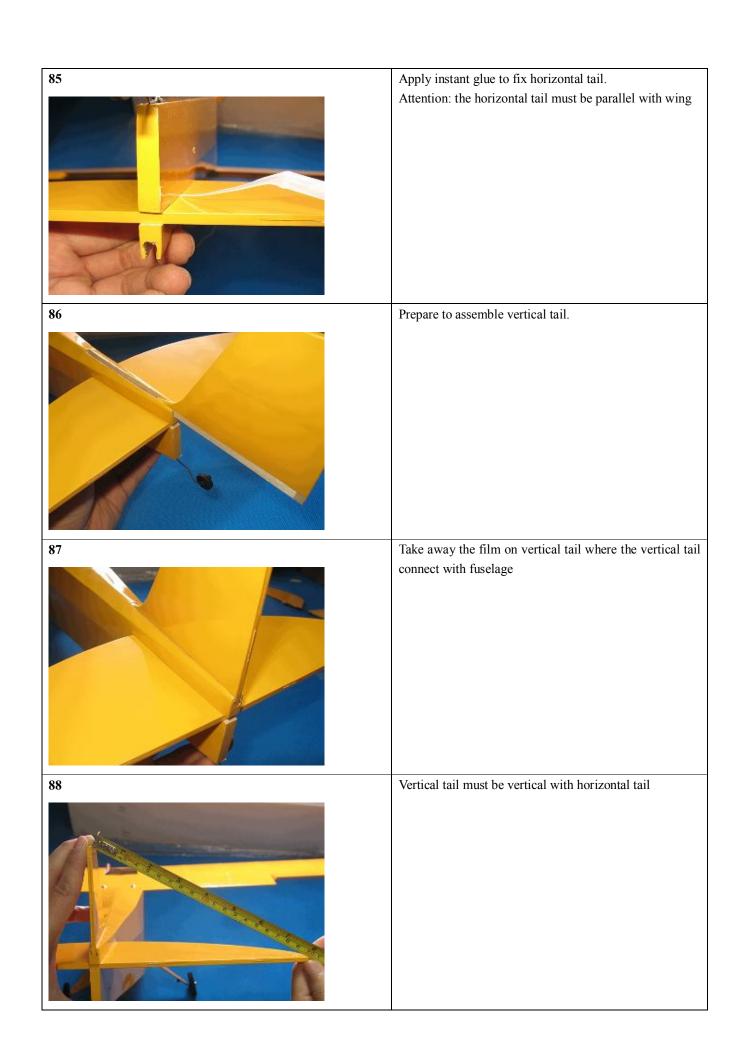

## Manual of 4Ch RC EP Balsa Wood Built Scale J-3 Club Piper

Please prepare following parts and tools:

- 1. A minimum 4 channel transmitter
- 2. A mini receiver
- 3. four mini servos (9 gram)
- 4. A Y harness
- 5. one brushless motor, for example # 2836
- 6. brushless electronic speed controller
- 7. 11.1V, 1700mAH, Li-Poly battery
- 8. glue
- 9. assembly tools, such as screwdriver, nipper pliers and so on
- 10. charger
- 11. 12V power supplier for charge