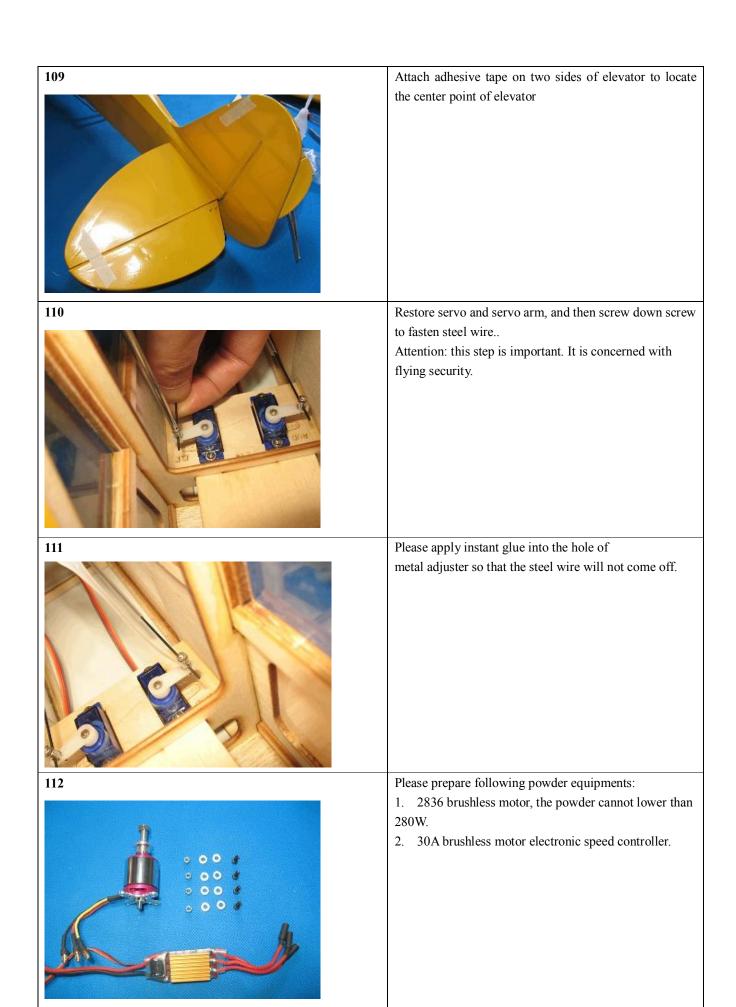

8          | 8        |        |
| 2                | self tapping screw w/shoulder | Ф2*12         | 2        |        |
| 3                | screw                         | Ф3*25         | 1        |        |
| 4                | washer                        | Ф3            | 2        |        |
| 5                | hinge                         |               | 2        |        |
| 6                | inner hexagon screw           | Ф3*10         | 1        |        |
| 7                | screw                         | Ф2*10         | 2        |        |
| 8                | nut                           | M2            | 2        |        |
| 9                | self-lock nut                 | M3            | 1        |        |