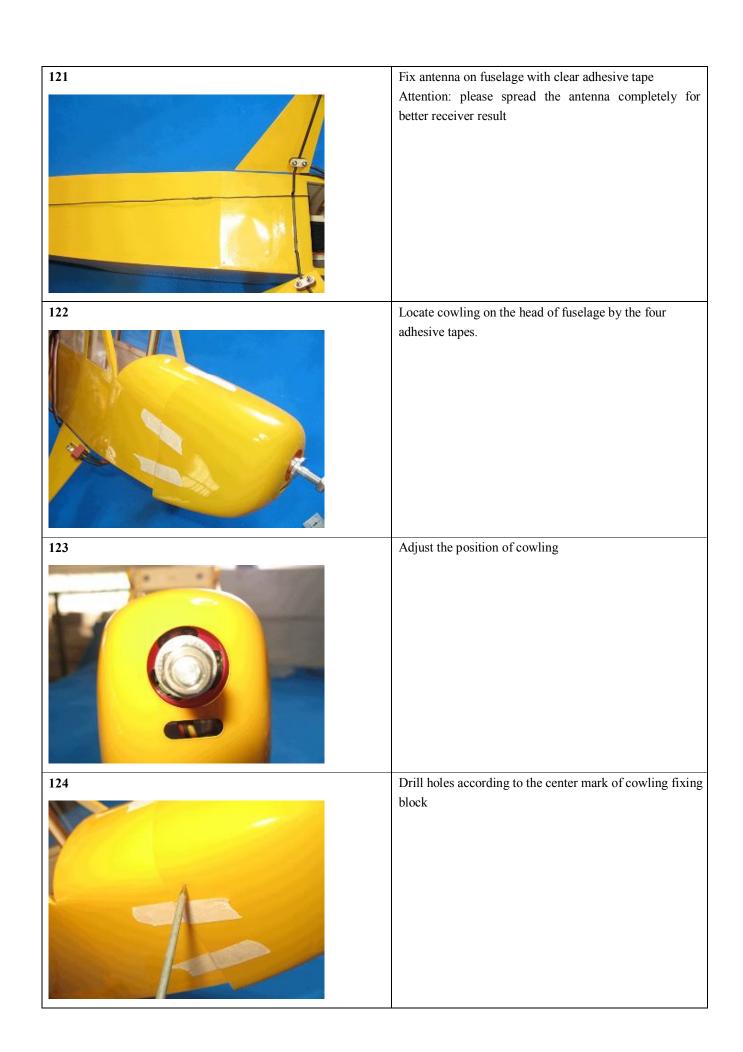

## Manual of 4Ch RC EP Balsa Wood Built Scale J-3 Club Piper

Please prepare following parts and tools:

- 1. A minimum 4 channel transmitter
- 2. A mini receiver
- 3. four mini servos (9 gram)
- 4. A Y harness
- 5. one brushless motor, for example # 2836
- 6. brushless electronic speed controller
- 7. 11.1V, 1700mAH, Li-Poly battery
- 8. glue
- 9. assembly tools, such as screwdriver, nipper pliers and so on
- 10. charger
- 11. 12V power supplier for charge