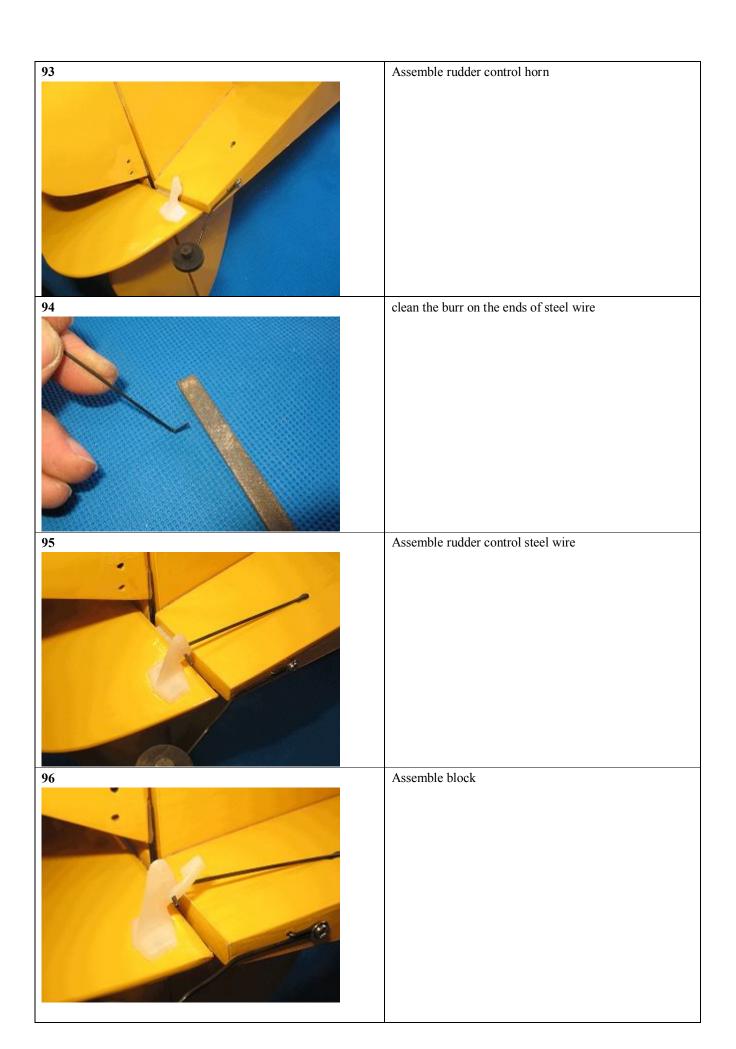

## Manual of 4Ch RC EP Balsa Wood Built Scale J-3 Club Piper

Please prepare following parts and tools:

- 1. A minimum 4 channel transmitter
- 2. A mini receiver
- 3. four mini servos (9 gram)
- 4. A Y harness
- 5. one brushless motor, for example # 2836
- 6. brushless electronic speed controller
- 7. 11.1V, 1700mAH, Li-Poly battery
- 8. glue
- 9. assembly tools, such as screwdriver, nipper pliers and so on
- 10. charger
- 11. 12V power supplier for charge