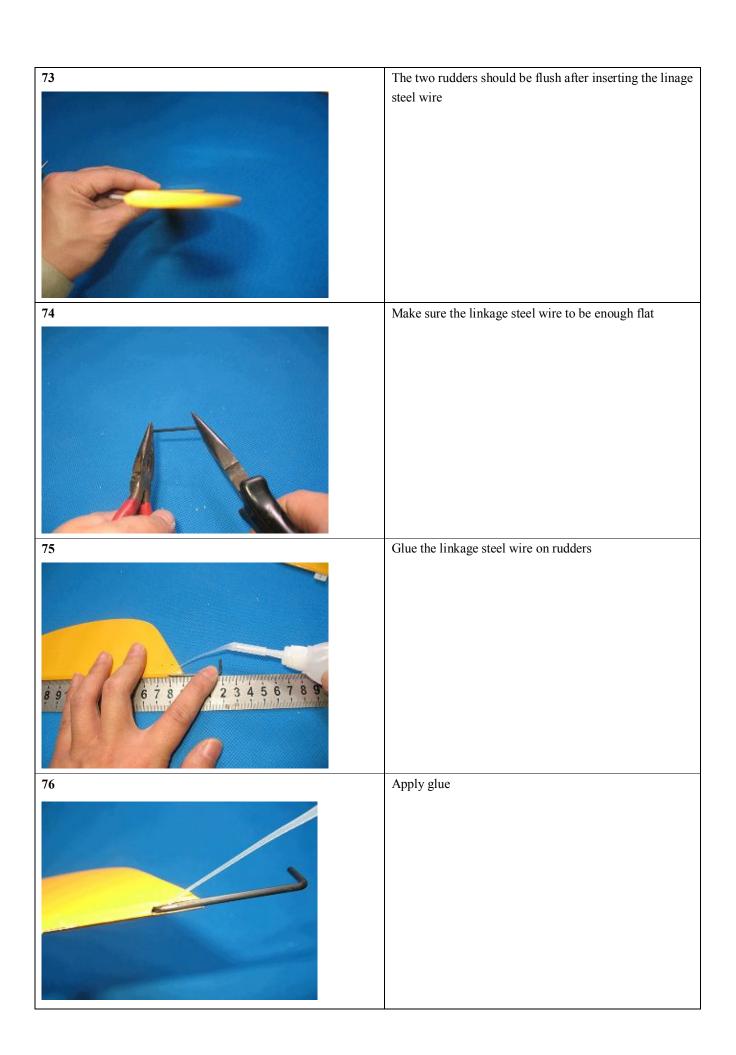

w w/shoulder | Ф2*8          | 8        |        |
| 2                | self tapping screw w/shoulder | Ф2*12         | 2        |        |
| 3                | screw                         | Ф3*25         | 1        |        |
| 4                | washer                        | Ф3            | 2        |        |
| 5                | hinge                         |               | 2        |        |
| 6                | inner hexagon screw           | Ф3*10         | 1        |        |
| 7                | screw                         | Ф2*10         | 2        |        |
| 8                | nut                           | M2            | 2        |        |
| 9                | self-lock nut                 | M3            | 1        |        |