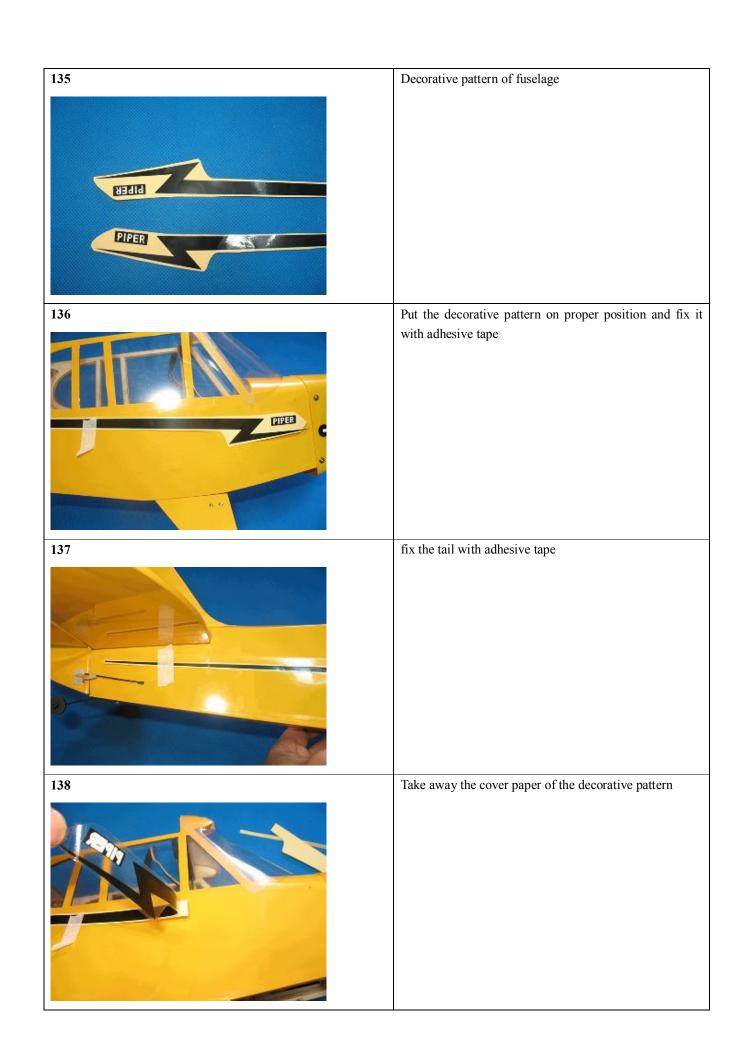

8        |        |
| 2                | self tapping screw w/shoulder | Ф2*12         | 2        |        |
| 3                | screw                         | Ф3*25         | 1        |        |
| 4                | washer                        | Ф3            | 2        |        |
| 5                | hinge                         |               | 2        |        |
| 6                | inner hexagon screw           | Ф3*10         | 1        |        |
| 7                | screw                         | Ф2*10         | 2        |        |
| 8                | nut                           | M2            | 2        |        |
| 9                | self-lock nut                 | M3            | 1        |        |