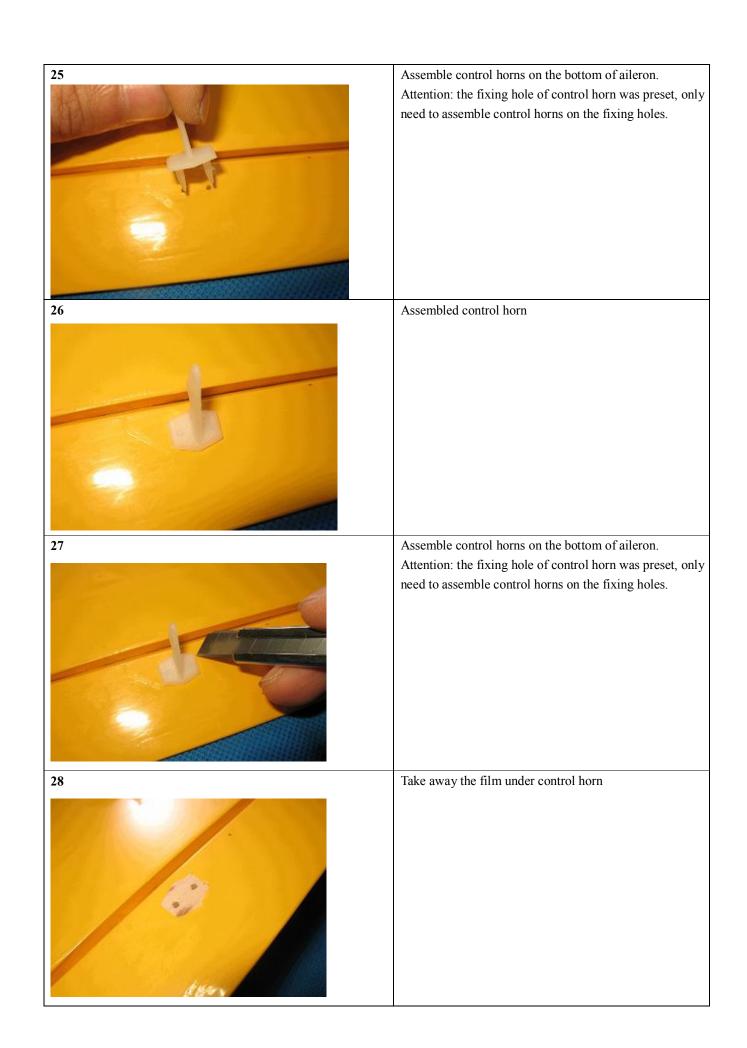

| self tapping screw w/shoulder | Ф2*8          | 8        |        |
| 2                | self tapping screw w/shoulder | Ф2*12         | 2        |        |
| 3                | screw                         | Ф3*25         | 1        |        |
| 4                | washer                        | Ф3            | 2        |        |
| 5                | hinge                         |               | 2        |        |
| 6                | inner hexagon screw           | Ф3*10         | 1        |        |
| 7                | screw                         | Ф2*10         | 2        |        |
| 8                | nut                           | M2            | 2        |        |
| 9                | self-lock nut                 | M3            | 1        |        |