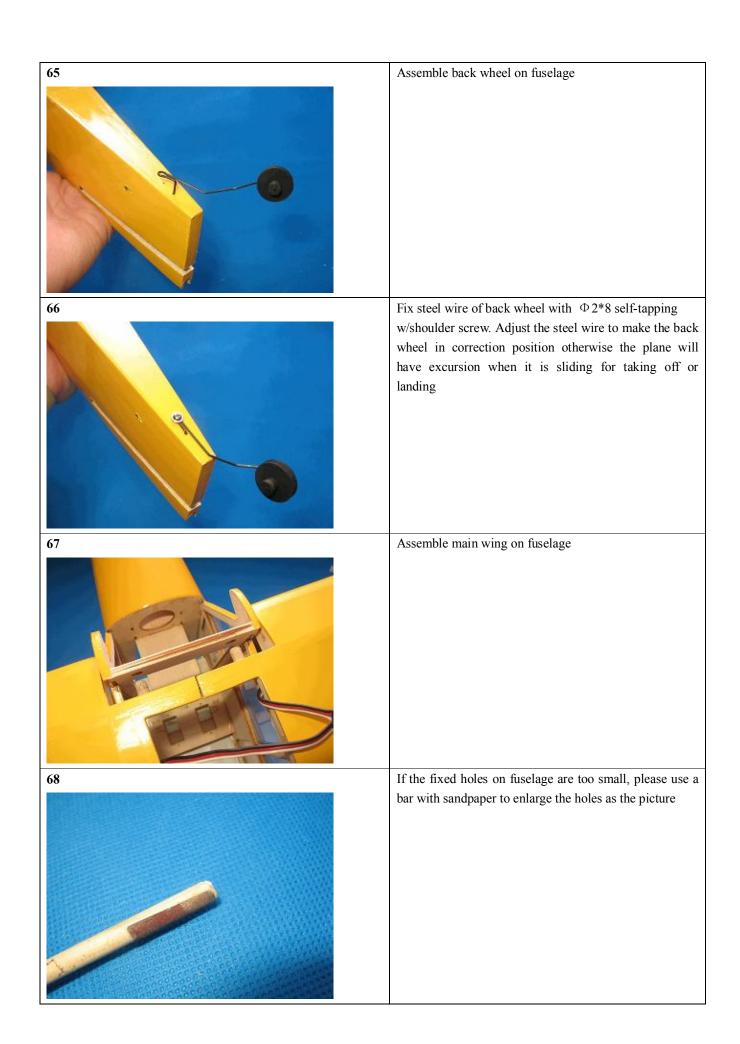

screw w/shoulder | Ф2*8          | 8        |        |
| 2                | self tapping screw w/shoulder | Ф2*12         | 2        |        |
| 3                | screw                         | Ф3*25         | 1        |        |
| 4                | washer                        | Ф3            | 2        |        |
| 5                | hinge                         |               | 2        |        |
| 6                | inner hexagon screw           | Ф3*10         | 1        |        |
| 7                | screw                         | Ф2*10         | 2        |        |
| 8                | nut                           | M2            | 2        |        |
| 9                | self-lock nut                 | M3            | 1        |        |