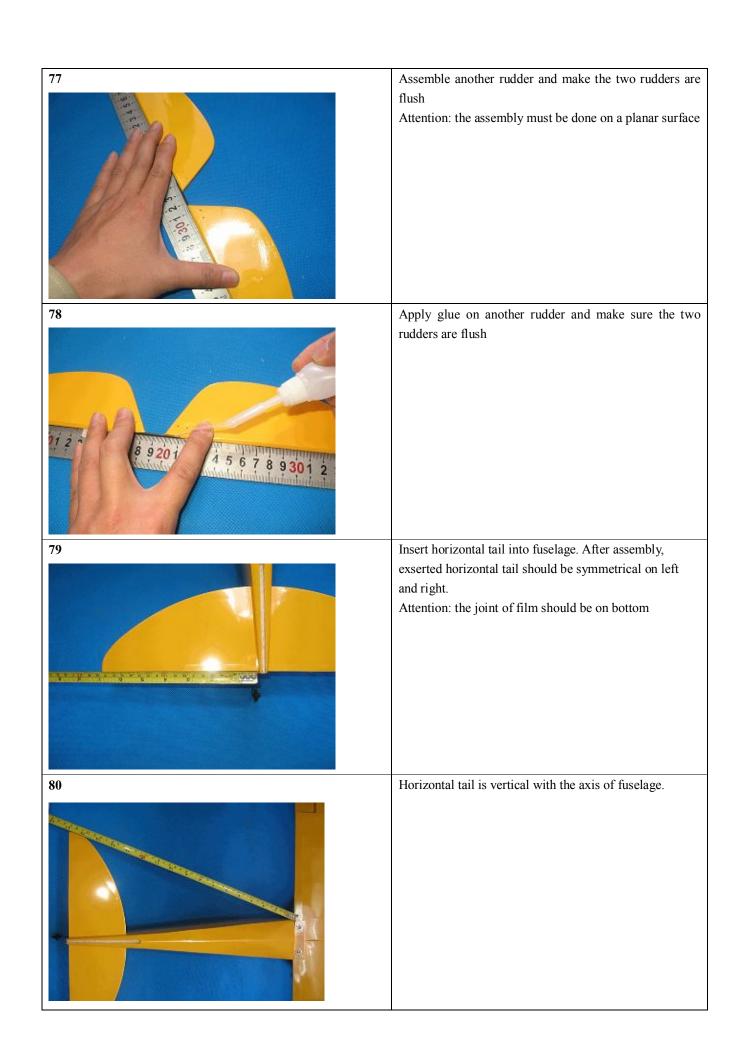

w/shoulder | Ф2*8          | 8        |        |
| 2                | self tapping screw w/shoulder | Ф2*12         | 2        |        |
| 3                | screw                         | Ф3*25         | 1        |        |
| 4                | washer                        | Ф3            | 2        |        |
| 5                | hinge                         |               | 2        |        |
| 6                | inner hexagon screw           | Ф3*10         | 1        |        |
| 7                | screw                         | Ф2*10         | 2        |        |
| 8                | nut                           | M2            | 2        |        |
| 9                | self-lock nut                 | M3            | 1        |        |