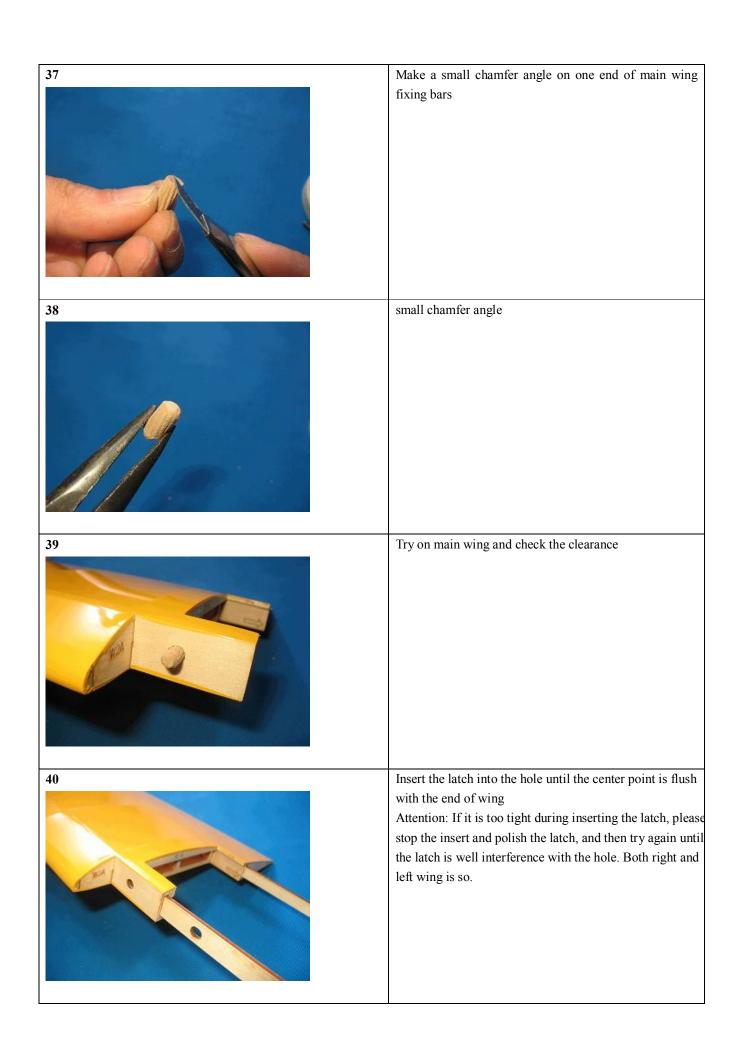

self tapping screw w/shoulder | Ф2*8          | 8        |        |
| 2                | self tapping screw w/shoulder | Ф2*12         | 2        |        |
| 3                | screw                         | Ф3*25         | 1        |        |
| 4                | washer                        | Ф3            | 2        |        |
| 5                | hinge                         |               | 2        |        |
| 6                | inner hexagon screw           | Ф3*10         | 1        |        |
| 7                | screw                         | Ф2*10         | 2        |        |
| 8                | nut                           | M2            | 2        |        |
| 9                | self-lock nut                 | M3            | 1        |        |