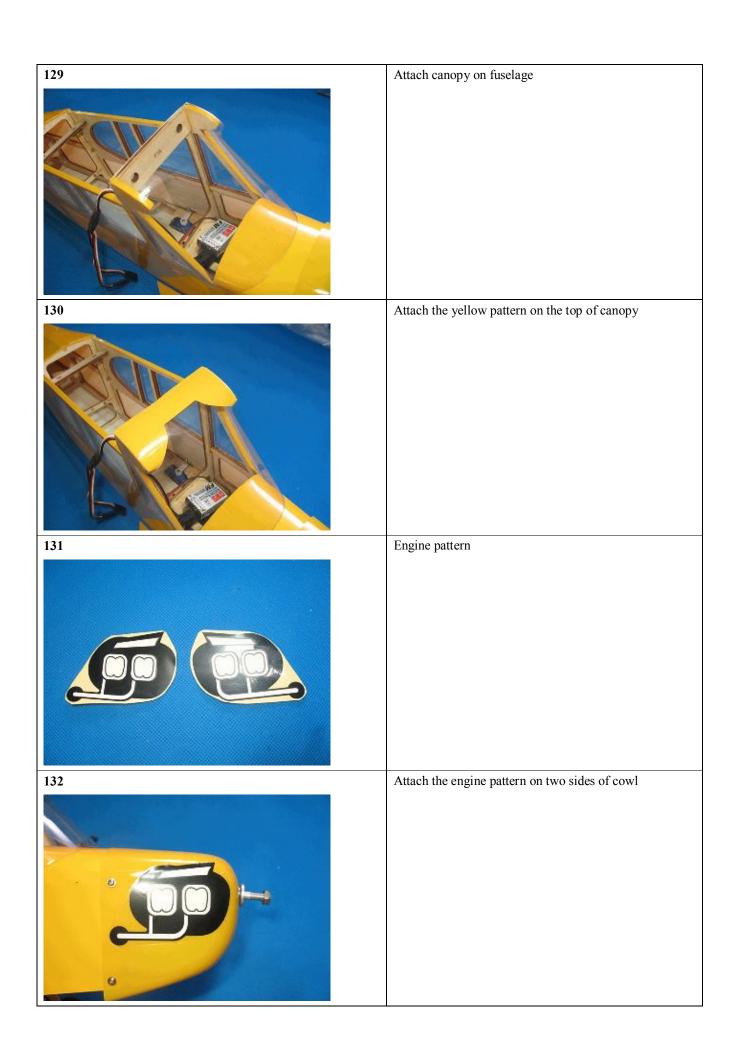

| 8        |        |
| 2                | self tapping screw w/shoulder | Ф2*12         | 2        |        |
| 3                | screw                         | Ф3*25         | 1        |        |
| 4                | washer                        | Ф3            | 2        |        |
| 5                | hinge                         |               | 2        |        |
| 6                | inner hexagon screw           | Ф3*10         | 1        |        |
| 7                | screw                         | Ф2*10         | 2        |        |
| 8                | nut                           | M2            | 2        |        |
| 9                | self-lock nut                 | M3            | 1        |        |