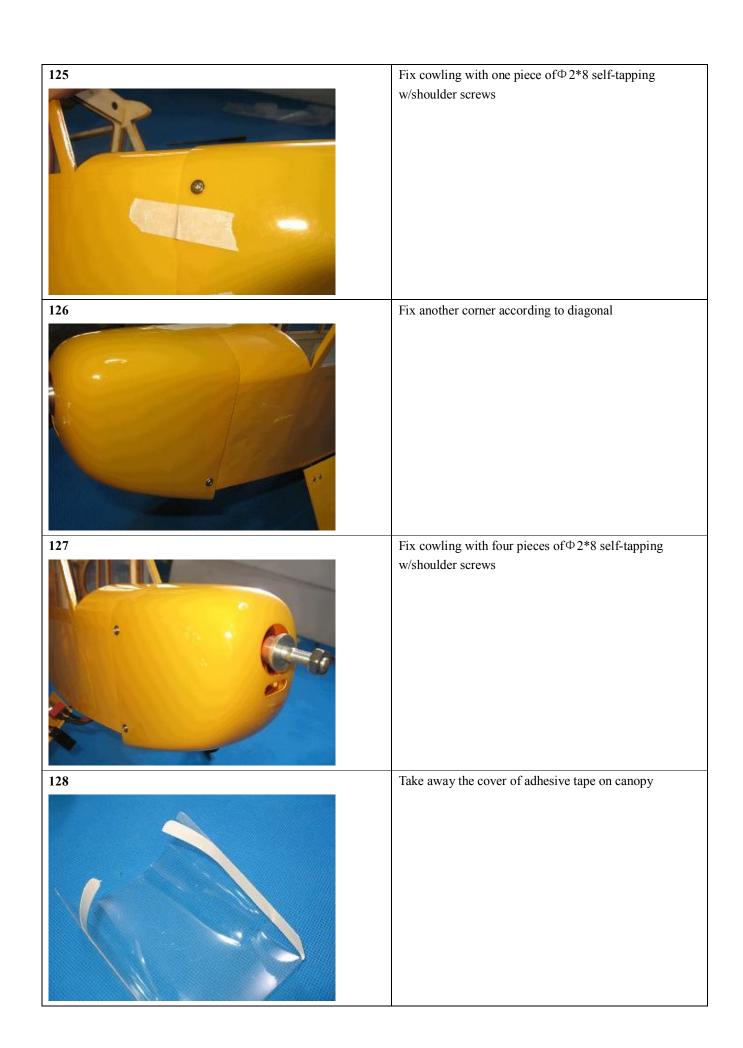

## Manual of 4Ch RC EP Balsa Wood Built Scale J-3 Club Piper

Please prepare following parts and tools:

- 1. A minimum 4 channel transmitter
- 2. A mini receiver
- 3. four mini servos (9 gram)
- 4. A Y harness
- 5. one brushless motor, for example # 2836
- 6. brushless electronic speed controller
- 7. 11.1V, 1700mAH, Li-Poly battery
- 8. glue
- 9. assembly tools, such as screwdriver, nipper pliers and so on
- 10. charger
- 11. 12V power supplier for charge