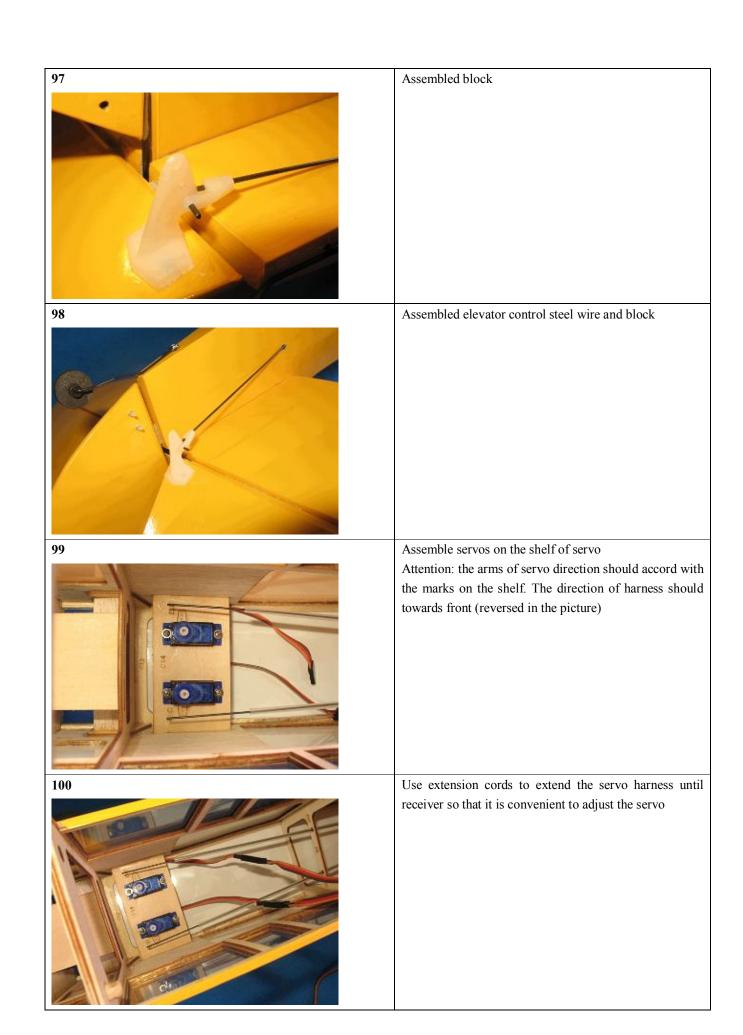

| Ф2*8          | 8        |        |
| 2                | self tapping screw w/shoulder | Ф2*12         | 2        |        |
| 3                | screw                         | Ф3*25         | 1        |        |
| 4                | washer                        | Ф3            | 2        |        |
| 5                | hinge                         |               | 2        |        |
| 6                | inner hexagon screw           | Ф3*10         | 1        |        |
| 7                | screw                         | Ф2*10         | 2        |        |
| 8                | nut                           | M2            | 2        |        |
| 9                | self-lock nut                 | M3            | 1        |        |