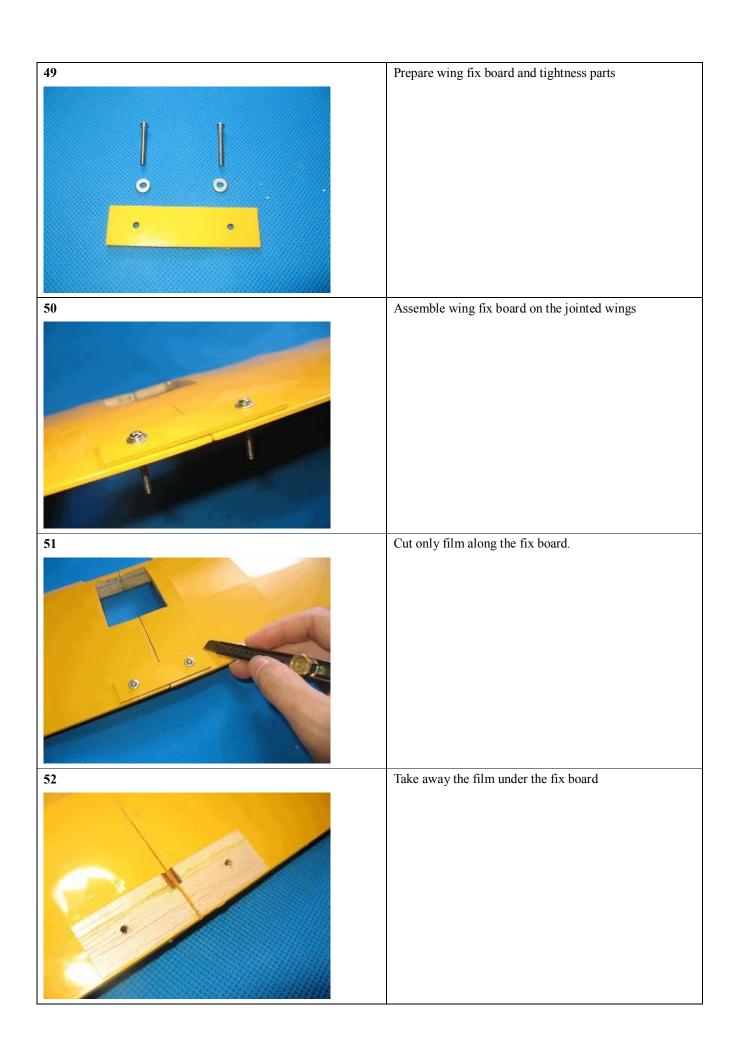

tapping screw w/shoulder | Ф2*8          | 8        |        |
| 2                | self tapping screw w/shoulder | Ф2*12         | 2        |        |
| 3                | screw                         | Ф3*25         | 1        |        |
| 4                | washer                        | Ф3            | 2        |        |
| 5                | hinge                         |               | 2        |        |
| 6                | inner hexagon screw           | Ф3*10         | 1        |        |
| 7                | screw                         | Ф2*10         | 2        |        |
| 8                | nut                           | M2            | 2        |        |
| 9                | self-lock nut                 | M3            | 1        |        |