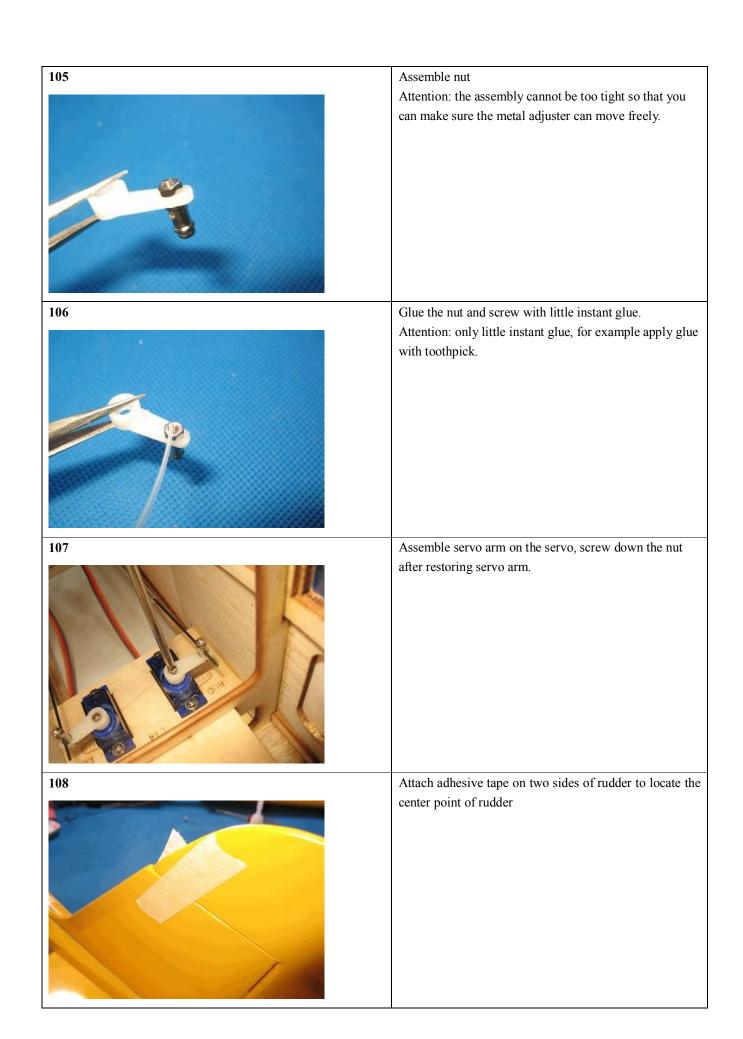

2*8          | 8        |        |
| 2                | self tapping screw w/shoulder | Ф2*12         | 2        |        |
| 3                | screw                         | Ф3*25         | 1        |        |
| 4                | washer                        | Ф3            | 2        |        |
| 5                | hinge                         |               | 2        |        |
| 6                | inner hexagon screw           | Ф3*10         | 1        |        |
| 7                | screw                         | Ф2*10         | 2        |        |
| 8                | nut                           | M2            | 2        |        |
| 9                | self-lock nut                 | M3            | 1        |        |