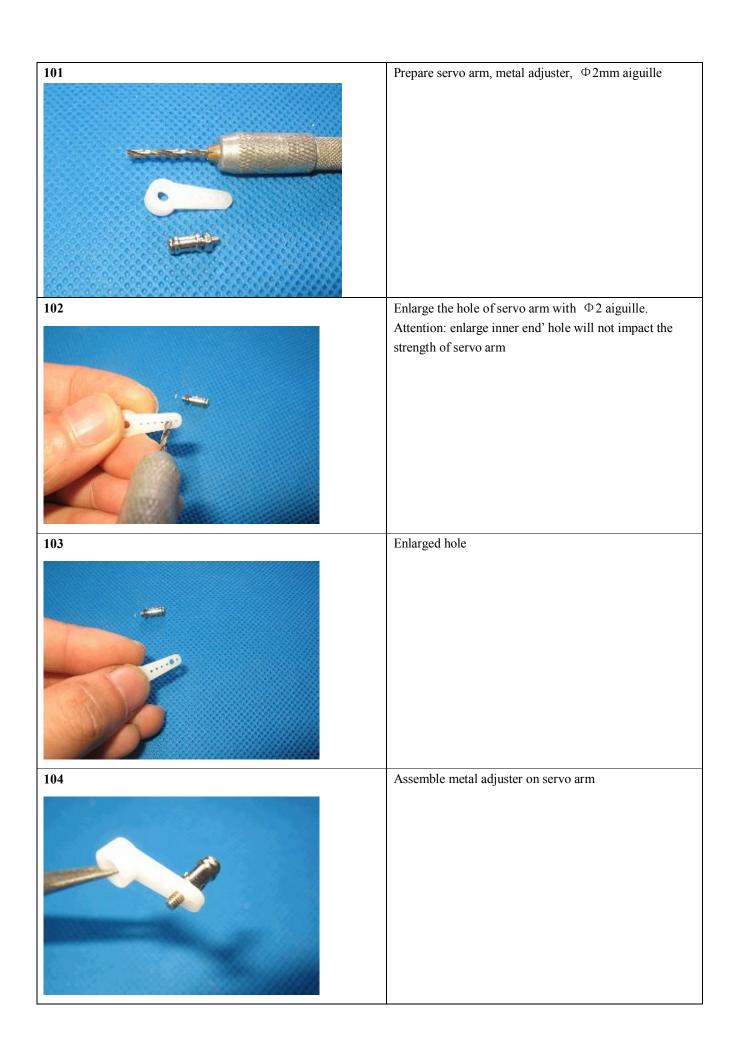

Ф2*8          | 8        |        |
| 2                | self tapping screw w/shoulder | Ф2*12         | 2        |        |
| 3                | screw                         | Ф3*25         | 1        |        |
| 4                | washer                        | Ф3            | 2        |        |
| 5                | hinge                         |               | 2        |        |
| 6                | inner hexagon screw           | Ф3*10         | 1        |        |
| 7                | screw                         | Ф2*10         | 2        |        |
| 8                | nut                           | M2            | 2        |        |
| 9                | self-lock nut                 | M3            | 1        |        |