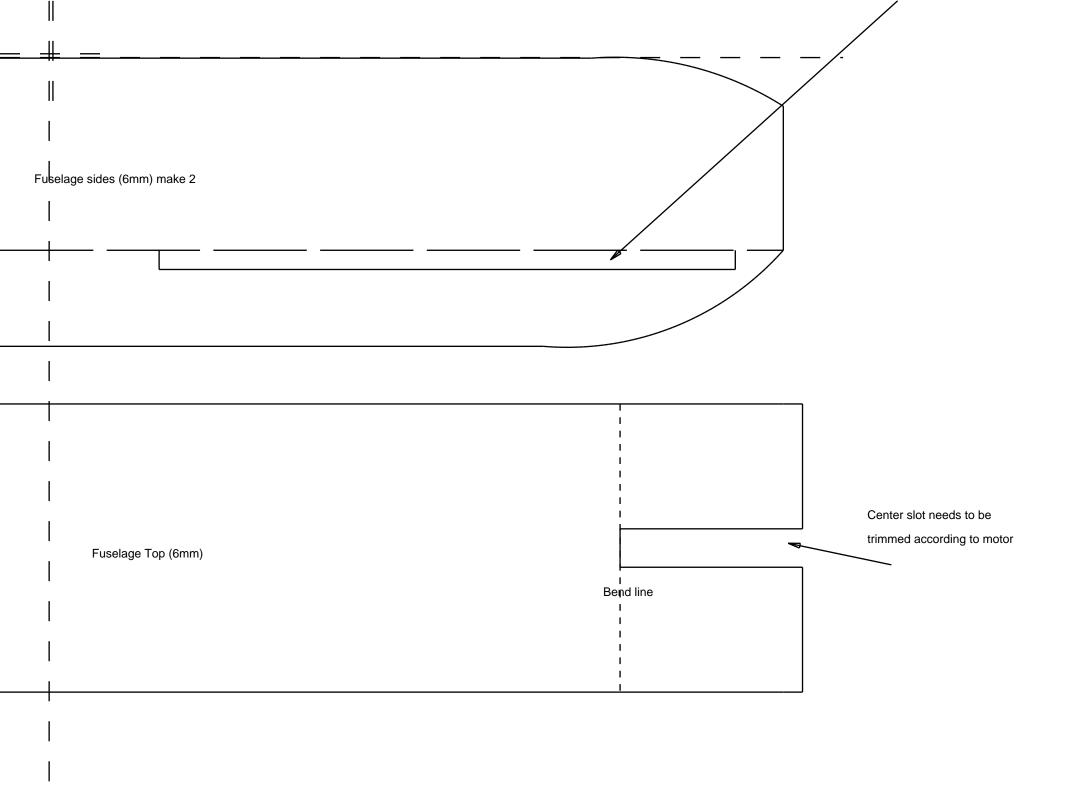

— |
|                |                        | !<br>                     |
|                |                        | <u> </u><br> -            |
|                | Boom half (3mm) make 4 |                           |
|                |                        |                           |
|                |                        | [                         |
|                |                        |                           |
|                |                        |                           |
|                |                        | <u> </u>                  |
|                |                        | 1                         |
| <b>⊨</b> = = = | = = = =                | <del> </del>              |
|                |                        |                           |













| <br> |  |
|------|--|
|      |  |
|      |  |
|      |  |
|      |  |
|      |  |
|      |  |
|      |  |
|      |  |
|      |  |
|      |  |
|      |  |
|      |  |
|      |  |

| <br> | [<br>[                           |
|------|----------------------------------|
|      |                                  |
|      |                                  |
|      |                                  |
|      | •                                |
|      | Carbon tube slot. Make tight fit |
|      |                                  |
|      |                                  |
|      |                                  |
|      |                                  |
|      |                                  |
|      |                                  |
|      |