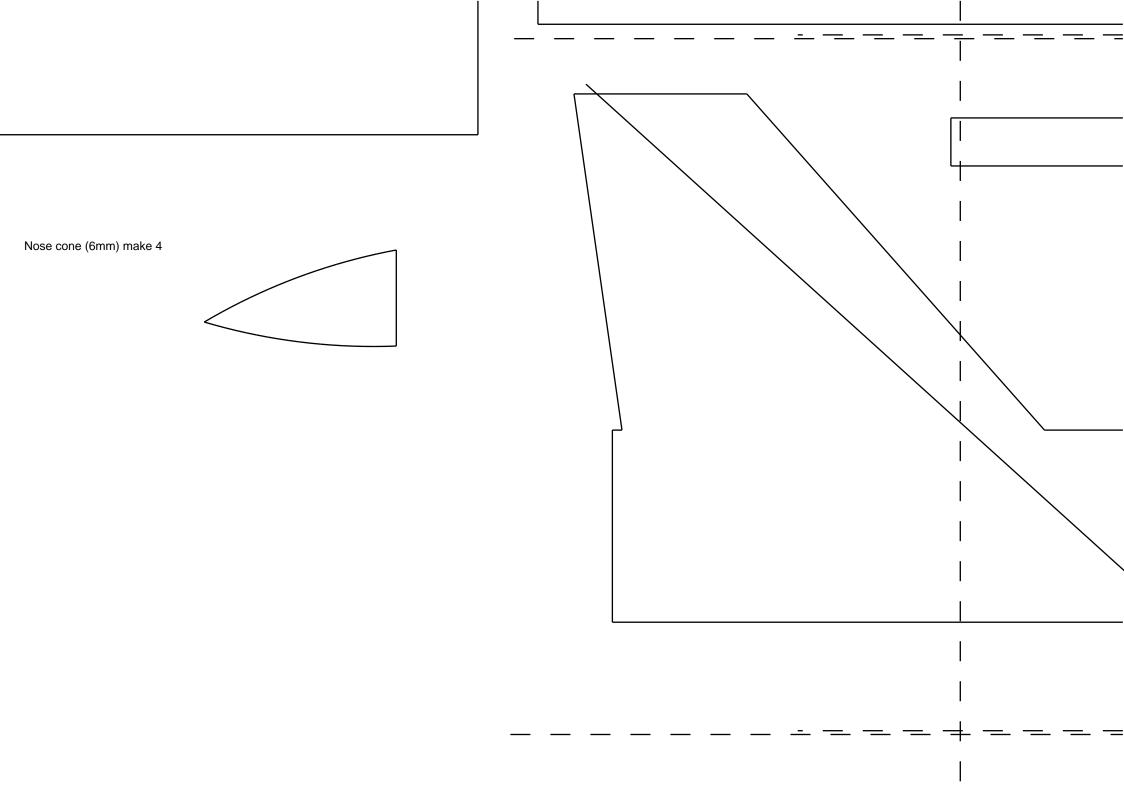

— — |
|                |                        | !<br>                     |
|                |                        | <u> </u><br> -            |
|                | Boom half (3mm) make 4 |                           |
|                |                        |                           |
|                |                        | [                         |
|                |                        |                           |
|                |                        |                           |
|                |                        | <u> </u>                  |
|                |                        | 1                         |
| <b>⊨</b> = = = | = = = =                | <del> </del>              |
|                |                        |                           |













| <br> |  |
|------|--|
|      |  |
|      |  |
|      |  |
|      |  |
|      |  |
|      |  |
|      |  |
|      |  |
|      |  |
|      |  |
|      |  |
|      |  |
|      |  |

| <br> | [<br>[                           |
|------|----------------------------------|
|      |                                  |
|      |                                  |
|      |                                  |
|      | •                                |
|      | Carbon tube slot. Make tight fit |
|      |                                  |
|      |                                  |
|      |                                  |
|      |                                  |
|      |                                  |
|      |                                  |
|      |