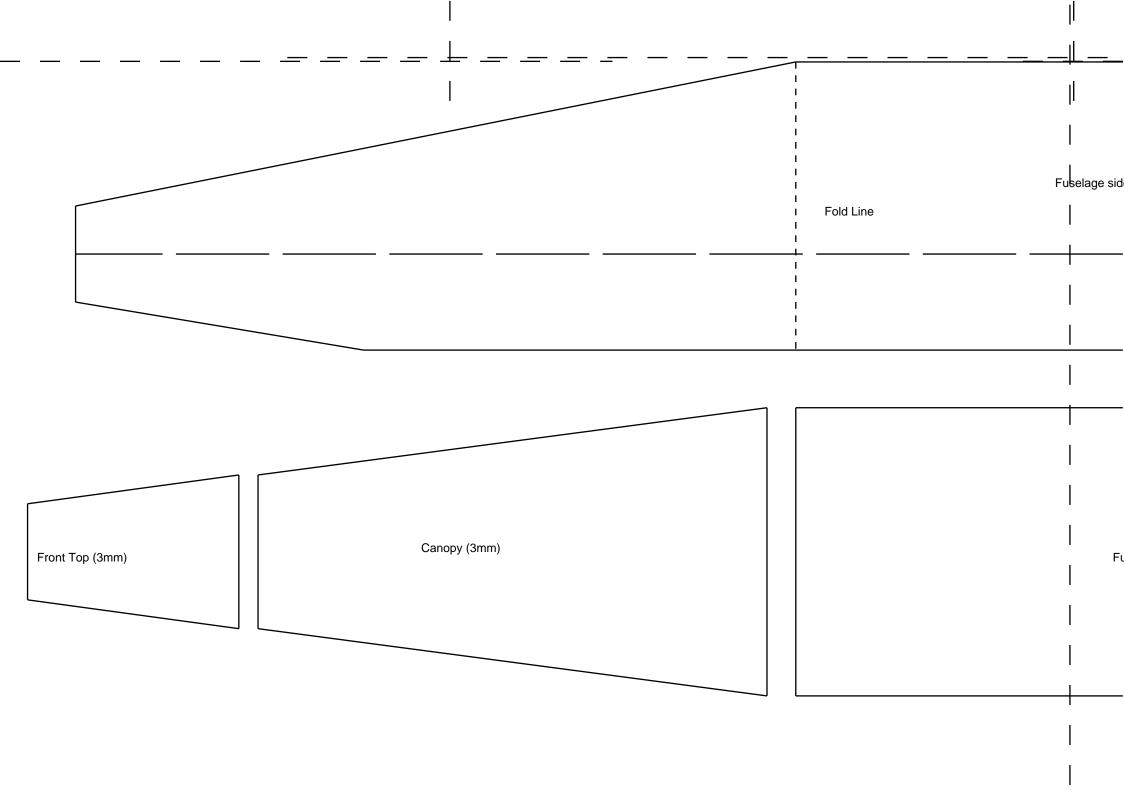

|
|                |                        | !<br>                     |
|                |                        | <u> </u><br> -            |
|                | Boom half (3mm) make 4 |                           |
|                |                        |                           |
|                |                        | [                         |
|                |                        |                           |
|                |                        |                           |
|                |                        | <u> </u>                  |
|                |                        | 1                         |
| <b>⊨</b> = = = | = = = =                | <del> </del>              |
|                |                        |                           |













| <br> |  |
|------|--|
|      |  |
|      |  |
|      |  |
|      |  |
|      |  |
|      |  |
|      |  |
|      |  |
|      |  |
|      |  |
|      |  |
|      |  |
|      |  |

| <br> | [<br>[                           |
|------|----------------------------------|
|      |                                  |
|      |                                  |
|      |                                  |
|      | •                                |
|      | Carbon tube slot. Make tight fit |
|      |                                  |
|      |                                  |
|      |                                  |
|      |                                  |
|      |                                  |
|      |                                  |
|      |