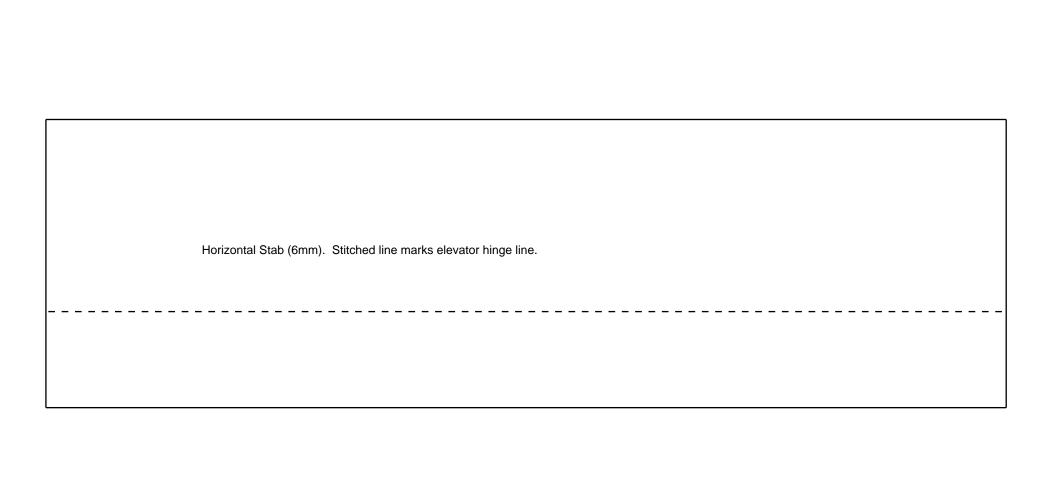

|                |                        | !<br>                     |
|                |                        | <u> </u><br> -            |
|                | Boom half (3mm) make 4 |                           |
|                |                        |                           |
|                |                        | [                         |
|                |                        |                           |
|                |                        |                           |
|                |                        | <u> </u>                  |
|                |                        | 1                         |
| <b>⊨</b> = = = | = = = =                | <del> </del>              |
|                |                        |                           |













| <br> |  |
|------|--|
|      |  |
|      |  |
|      |  |
|      |  |
|      |  |
|      |  |
|      |  |
|      |  |
|      |  |
|      |  |
|      |  |
|      |  |
|      |  |

| <br> | [<br>[                           |
|------|----------------------------------|
|      |                                  |
|      |                                  |
|      |                                  |
|      | •                                |
|      | Carbon tube slot. Make tight fit |
|      |                                  |
|      |                                  |
|      |                                  |
|      |                                  |
|      |                                  |
|      |                                  |
|      |