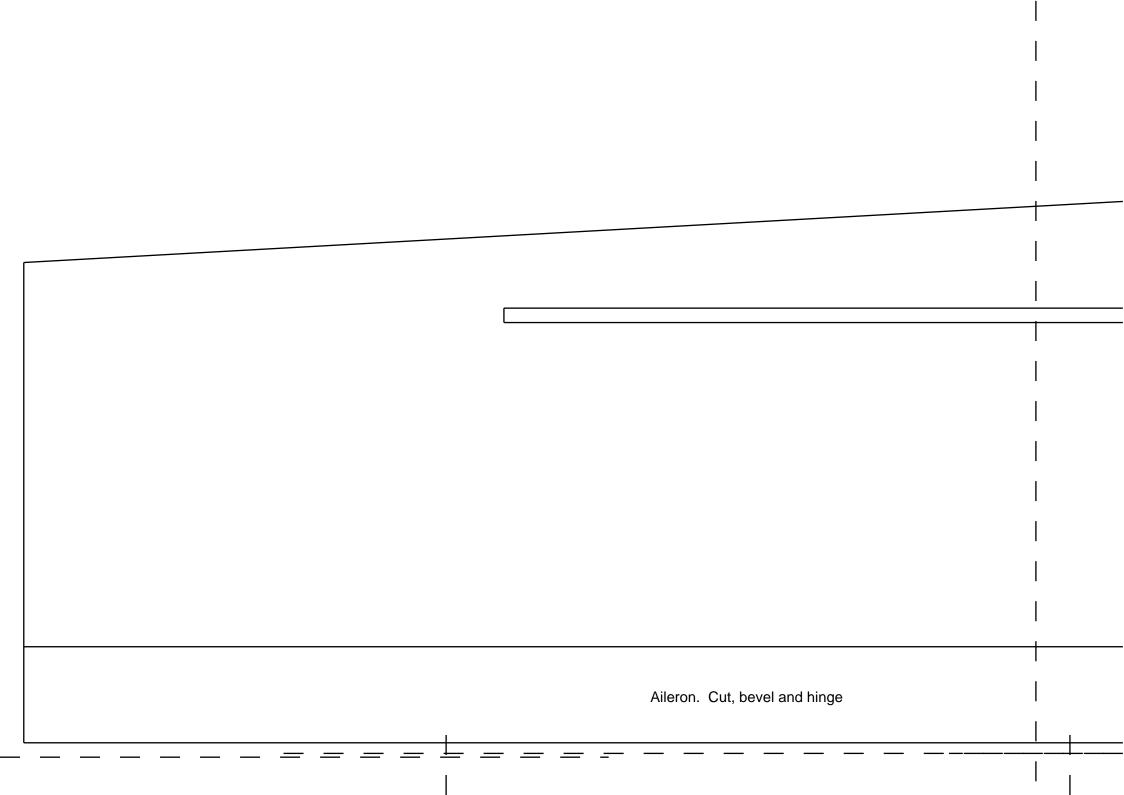

|                        |         |  |
|          |      |                        | 1       |  |
|          |      |                        | ı       |  |
| <u>'</u> |      |                        | l       |  |
|          |      |                        |         |  |
|          |      |                        |         |  |
|          |      |                        | I       |  |
| <br>     |      |                        | i<br>I  |  |
| <br>     |      |                        |         |  |
|          |      |                        |         |  |
|          |      |                        |         |  |
|          | This | is where the boom goes | ı       |  |
| <u> </u> | <br> |                        |         |  |
| l        |      |                        | ı       |  |