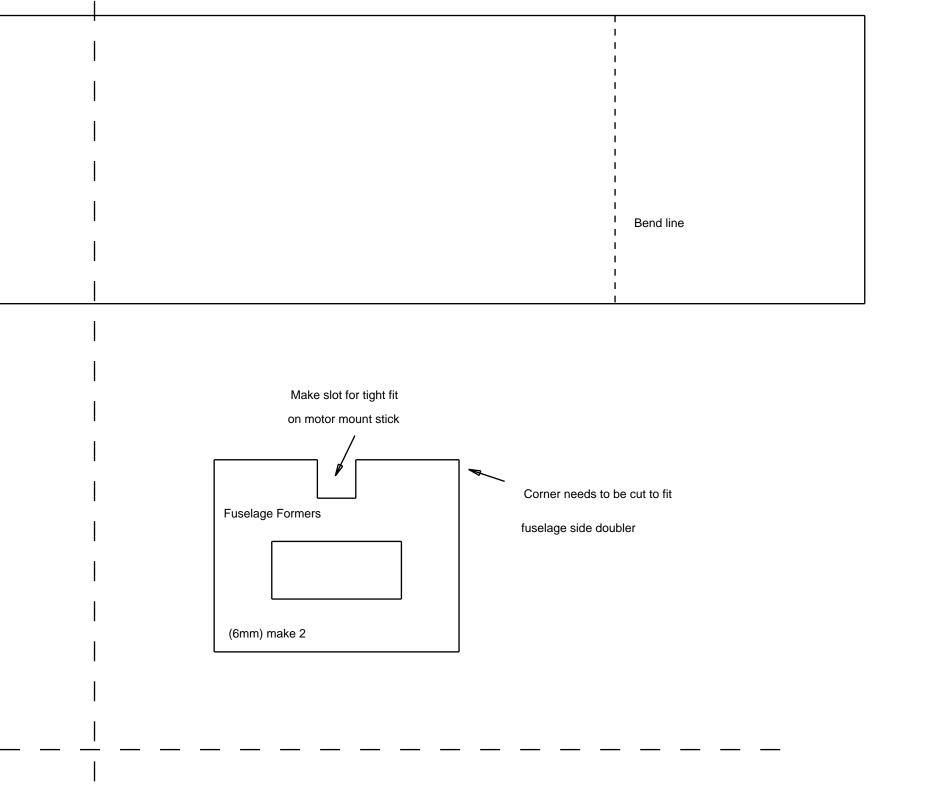

|                        | This is where the boom goes |                |
|------------------------|-----------------------------|----------------|
| <u> </u>               | T —                         | <del>-</del> - |
|                        |                             |                |
|                        | ·<br>                       |                |
| Boom Spar (6mm) make 2 |                             |                |
|                        | <del> </del>                |                |
|                        |                             |                |
|                        |                             |                |
|                        |                             |                |
|                        |                             |                |
|                        | 1                           |                |
|                        | ·<br>                       |                |
|                        |                             |                |
|                        |                             |                |
| Room half (3mm) make 4 |                             |                |
| Boom half (3mm) make 4 |                             | B              |
|                        |                             |                |
|                        |                             | Make this slot |
|                        | <u> </u>                    |                |
|                        |                             |                |
|                        |                             |                |
| _ <del> </del>         | ·<br><del>  = </del>        | /-             |
|                        |                             |                |
|                        |                             | X              |

| <b>⊨</b> = = = | = = = <i></i>          |                           |
|----------------|------------------------|---------------------------|
|                |                        |                           |
|                |                        | '<br>                     |
|                | Boom Spar (6mm) make 2 |                           |
|                |                        | 1                         |
|                |                        |                           |
|                |                        |                           |
|                |                        |                           |
|                |                        |                           |
|                |                        |                           |
|                |                        | $\frac{1}{1}$ — — — — — — |
|                |                        | !<br>                     |
|                |                        | <u> </u><br> -            |
|                | Boom half (3mm) make 4 |                           |
|                |                        |                           |
|                |                        | [                         |
|                |                        |                           |
|                |                        |                           |
|                |                        | <u> </u>                  |
|                |                        | 1                         |
| <b>⊨</b> = = = | = = = =                | <del> </del>              |
|                |                        |                           |