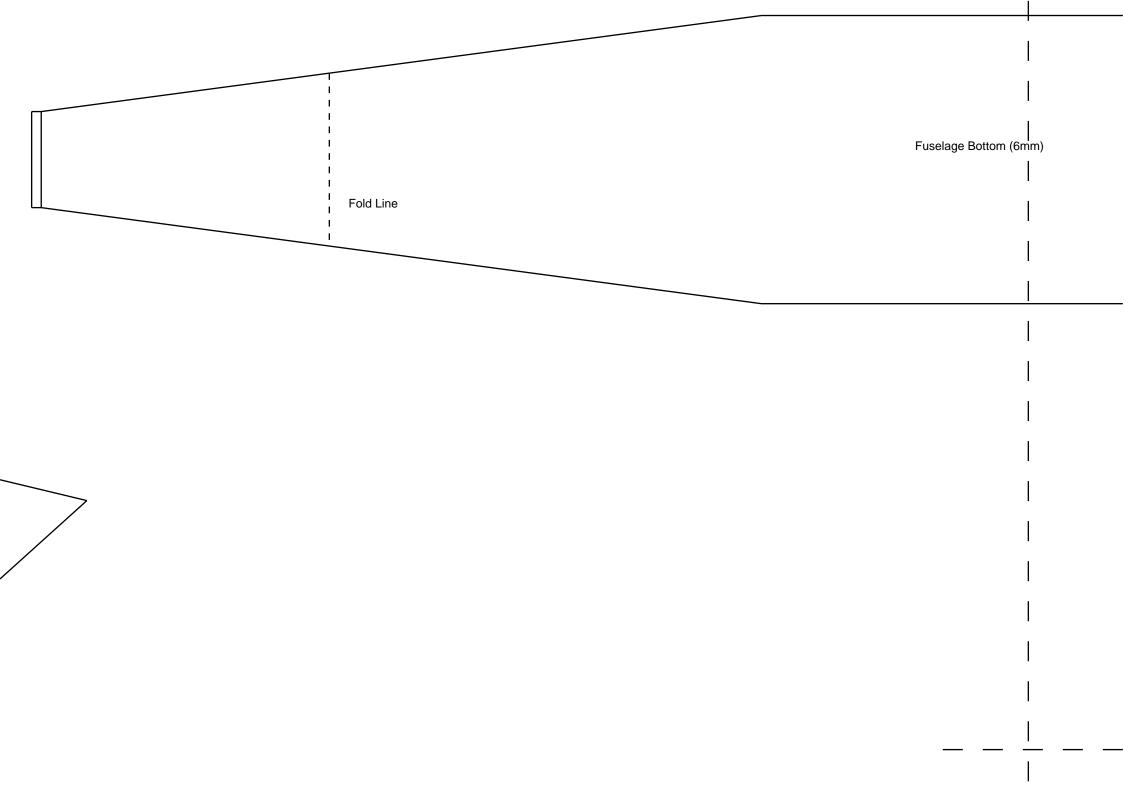

|                        | !<br>                     |
|                |                        | <u> </u><br> -            |
|                | Boom half (3mm) make 4 |                           |
|                |                        |                           |
|                |                        | [                         |
|                |                        |                           |
|                |                        |                           |
|                |                        | <u> </u>                  |
|                |                        | 1                         |
| <b>⊨</b> = = = | = = = =                | <del> </del>              |
|                |                        |                           |













| <br> |  |
|------|--|
|      |  |
|      |  |
|      |  |
|      |  |
|      |  |
|      |  |
|      |  |
|      |  |
|      |  |
|      |  |
|      |  |
|      |  |
|      |  |

| <br> | [<br>[                           |
|------|----------------------------------|
|      |                                  |
|      |                                  |
|      |                                  |
|      | •                                |
|      | Carbon tube slot. Make tight fit |
|      |                                  |
|      |                                  |
|      |                                  |
|      |                                  |
|      |                                  |
|      |                                  |
|      |                                  |
|