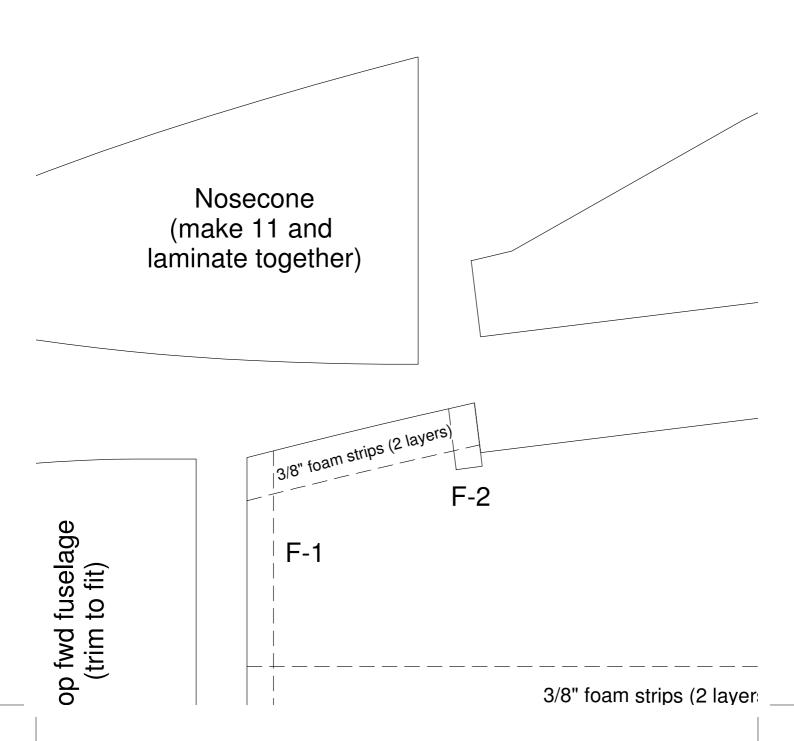

F-15 Park Jet Plans (Parts Templates Non-Tiled) Rev C.pdf 01/11/2008 11:00:04 Page 1 (1, 1)

Flaperon and rudder control horns (make from 1/32" plywood)

F-15 Park Jet Plans (Parts Templates Non-Tiled) Rev C.pdf 01/11/2008 11:00:04 Page 1 (2, 1)