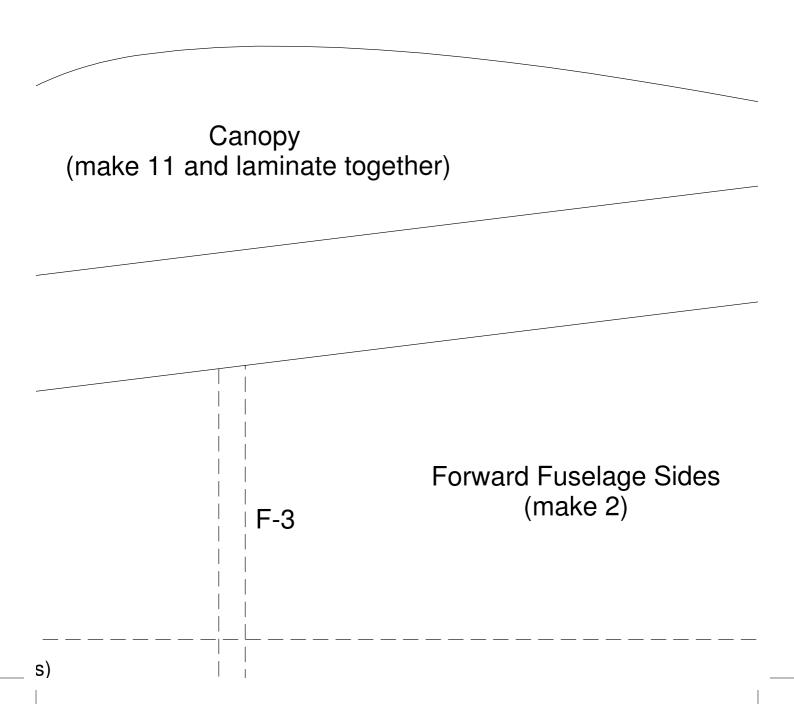

F-15 Park Jet Plans (Parts Templates Non-Tiled) Rev C.pdf 01/11/2008 11:00:04 Page 1 (1, 1)













Flaperon and rudder control horns (make from 1/32" plywood)





F-15 Park Jet Plans (Parts Templates Non-Tiled) Rev C.pdf 01/11/2008 11:00:04 Page 1 (2, 1)

IONAL: Aft engine fairings (make 2)

T.



Forward Fu



#### selage Bottom (make 1)



Cut

# Aft Fuselage Sides with Vertical Tails (make 2)

3/8" foam strip

Aft Fus (r



elage Bottom nake 1)

| F-15 Park Jet Plans (Parts Templates Non-Tiled) Rev C.pdf 01/11/2008 11                              | :00:04 Page 1 (2, 7) |
|------------------------------------------------------------------------------------------------------|----------------------|
| <pre>3" x 7" strip of foam here to support fuselage top pie</pre>                                    | <br>Ce               |
| 0.75" x 0.75" 1/64" ply<br>doublers on inboard side