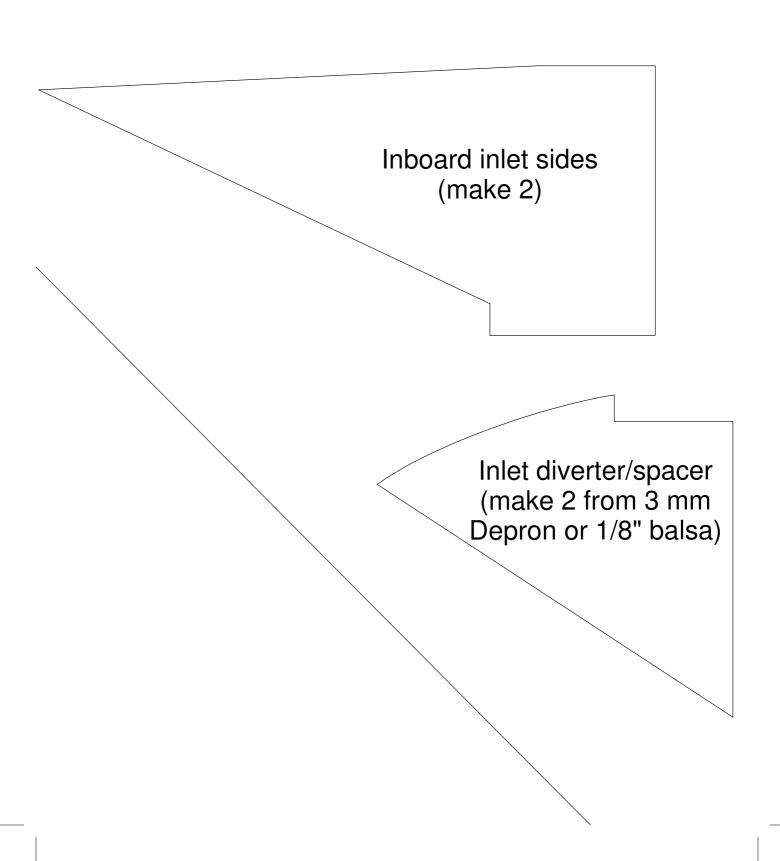

e Bottom nake 1)

| F-15 Park Jet Plans (Parts Templates Non-Tiled) Rev C.pdf 01/11/2008 11                              | :00:04 Page 1 (2, 7) |
|------------------------------------------------------------------------------------------------------|----------------------|
| <pre>3" x 7" strip of foam here to support fuselage top pie</pre>                                    | <br>Ce               |
| 0.75" x 0.75" 1/64" ply<br>doublers on inboard side<br>(drill 3/16" hole for pivot<br>bearing tubes) | (+)                  |
|                                                                                                      |                      |

F-15 Park Jet Plans (Parts Templates Non-Tiled) Rev C.pdf 01/11/2008 11:00:04 Page 1 (2, 8)







Motor mount



Mou (c



Wing (make 1)









Wi





.

.

.

## Cut slot to fit wing spar



F-15 Park Jet Plans (Parts Templates Non-Tiled) Rev C.pdf 01/11/2008 11:00:04 Page 1 (4, 5)

### to radio compartment







L: Internal support

ch pylon (make 1)

# **Park Jet** ve Shumate Rights Reserved

mm Depron or therwise specified