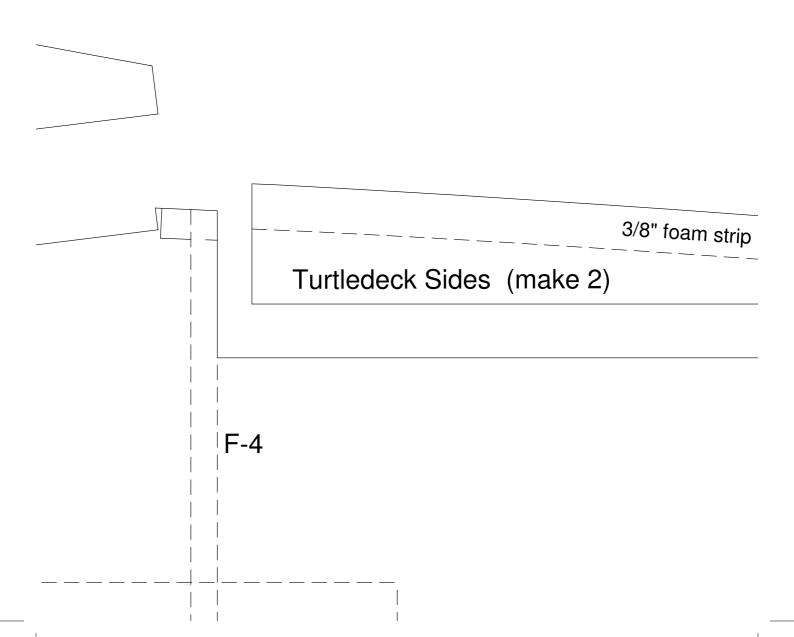

F-15 Park Jet Plans (Parts Templates Non-Tiled) Rev C.pdf 01/11/2008 11:00:04 Page 1 (1, 1)













Flaperon and rudder control horns (make from 1/32" plywood)





F-15 Park Jet Plans (Parts Templates Non-Tiled) Rev C.pdf 01/11/2008 11:00:04 Page 1 (2, 1)

IONAL: Aft engine fairings (make 2)

T.



Forward Fu



#### selage Bottom (make 1)



Cut

# Aft Fuselage Sides with Vertical Tails (make 2)

3/8" foam strip

Aft Fus (r



elage Bottom nake 1)

| F-15 Park Jet Plans (Parts Templates Non-Tiled) Rev C.pdf 01/11/2008 11                              | :00:04 Page 1 (2, 7) |
|------------------------------------------------------------------------------------------------------|----------------------|
| <pre>3" x 7" strip of foam here to support fuselage top pie</pre>                                    | <br>Ce               |
| 0.75" x 0.75" 1/64" ply<br>doublers on inboard side<b