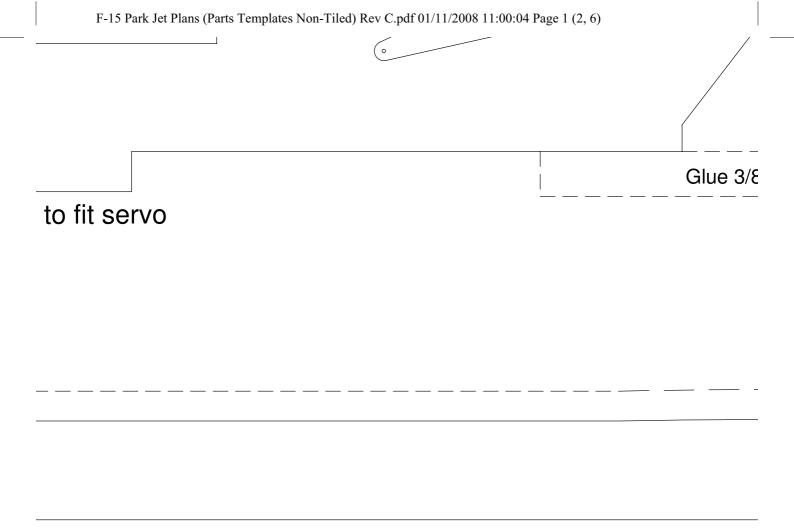

F-15 Park Jet Plans (Parts Templates Non-Tiled) Rev C.pdf 01/11/2008 11:00:04 Page 1 (1, 1)













Flaperon and rudder control horns (make from 1/32" plywood)





F-15 Park Jet Plans (Parts Templates Non-Tiled) Rev C.pdf 01/11/2008 11:00:04 Page 1 (2, 1)

IONAL: Aft engine fairings (make 2)

T.



Forward Fu



#### selage Bottom (make 1)



Cut

# Aft Fuselage Sides with Vertical Tails (make 2)

3/8" foam strip

Aft Fus (r



elage Bottom nake 1)

| F-15 Park Jet Plans (Parts Templates Non-Tiled) Rev C.pdf 01/11/2008 11                              | :00:04 Page 1 (2, 7) |
|------------------------------------------------------------------------------------------------------|----------------------|
| <pre>3" x 7" strip of foam here to support fuselage top pie</pre>                                    | <br>Ce               |
| 0.75" x 0.75" 1/64" ply<br>doublers on inboard side<br>(drill 3/16" hole for pivot<br>bearing tubes) | (+)                  |
|                                                                                                      |                      |

F-15 Park Jet Plans (Parts Templates Non-Tiled) Rev C.pdf 01/11/2008 11:00:04 Page 1 (2, 8)







Motor mount



Mou (c



Wing (make