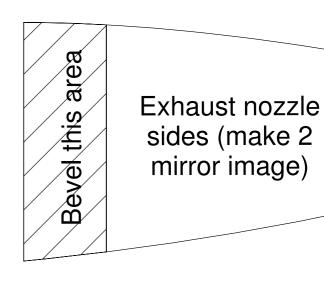

F-15 Park Jet Plans (Parts Templates Non-Tiled) Rev C.pdf 01/11/2008 11:00:04 Page 1 (1, 1)













Flaperon and rudder control horns (make from 1/32" plywood)





F-15 Park Jet Plans (Parts Templates Non-Tiled) Rev C.pdf 01/11/2008 11:00:04 Page 1 (2, 1)

IONAL: Aft engine fairings (make 2)

T.



Forward Fu



#### selage Bottom (make 1)



Cut

# Aft Fuselage Sides with Vertical Tails (make 2)

3/8" foam strip

Aft Fus (r



elage Bottom nake 1)

| F-15 Park Jet Plans (Parts Templates Non-Tiled) Rev C.pdf 01/11/2008 11                              | :00:04 Page 1 (2, 7) |
|------------------------------------------------------------------------------------------------------|----------------------|
| <pre>3" x 7" strip of foam here to support fuselage top pie</pre>                                    | <br>Ce               |
| 0.75" x 0.75" 1/64" ply<br>doublers on inboard side<br>(d