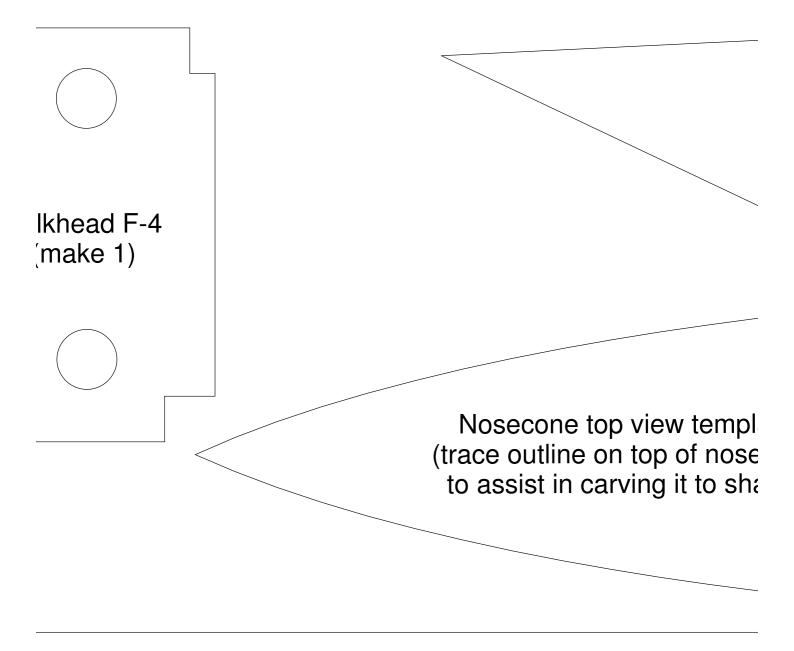

F-15 Park Jet Plans (Parts Templates Non-Tiled) Rev C.pdf 01/11/2008 11:00:04 Page 1 (1, 1)













Flaperon and rudder control horns (make from 1/32" plywood)





F-15 Park Jet Plans (Parts Templates Non-Tiled) Rev C.pdf 01/11/2008 11:00:04 Page 1 (2, 1)

IONAL: Aft engine fairings (make 2)

T.



Forward Fu



#### selage Bottom (make 1)



Cut

# Aft Fuselage Sides with Vertical Tails (make 2)

3/8" foam strip

Aft Fus (r



elage Bottom nake 1)

| F-15 Park Jet Plans (Parts Templates Non-Tiled) Rev C.pdf 01/11/2008 11                              | :00:04 Page 1 (2, 7) |
|------------------------------------------------------------------------------------------------------|----------------------|
| <pre>3" x 7" strip of foam here to support fuselage top pie</pre>                                    | <br>Ce               |
| 0.75" x 0.75" 1/64" ply<br>doublers on inboard side<br>(drill 3/16" hole for pivot<br>bearing tubes) | (+)                  |
|                                                                                                      |                      |

F-15 Park Jet Pla