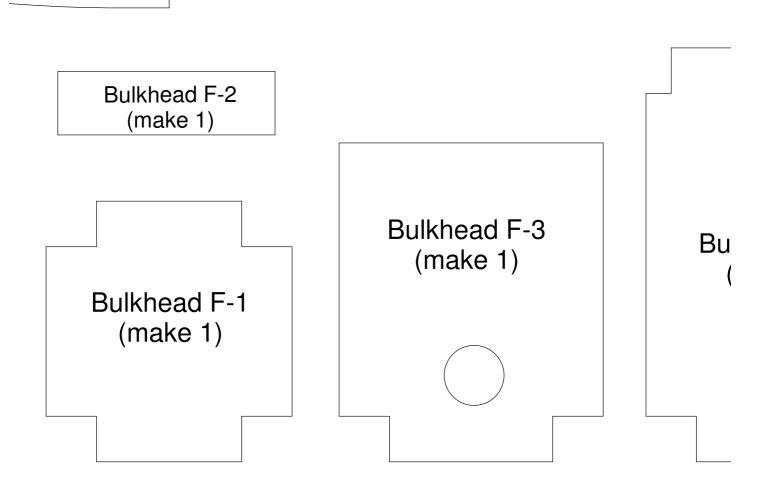

F-15 Park Jet Plans (Parts Templates Non-Tiled) Rev C.pdf 01/11/2008 11:00:04 Page 1 (1, 1)













Flaperon and rudder control horns (make from 1/32" plywood)





F-15 Park Jet Plans (Parts Templates Non-Tiled) Rev C.pdf 01/11/2008 11:00:04 Page 1 (2, 1)

IONAL: Aft engine fairings (make 2)

T.



Forward Fu



#### selage Bottom (make 1)



Cut

# Aft Fuselage Sides with Vertical Tails (make 2)

3/8" foam strip

Aft Fus (r



elage Bottom nake 1)

| F-15 Park Jet Plans (Parts Templates Non-Tiled) Rev C.pdf 01/11/2008 11                              | :00:04 Page 1 (2, 7) |
|------------------------------------------------------------------------------------------------------|----------------------|
| <pre>3" x 7" strip of foam here to support fuselage top pie</pre>                                    | <br>Ce               |
| 0.75" x 0.75" 1/64" ply<br>doublers on inboard side<br>(drill 3/16" hole for pivot<br>bearing tubes) | (+)                  |
|                                                                                                      |                      |

F-1