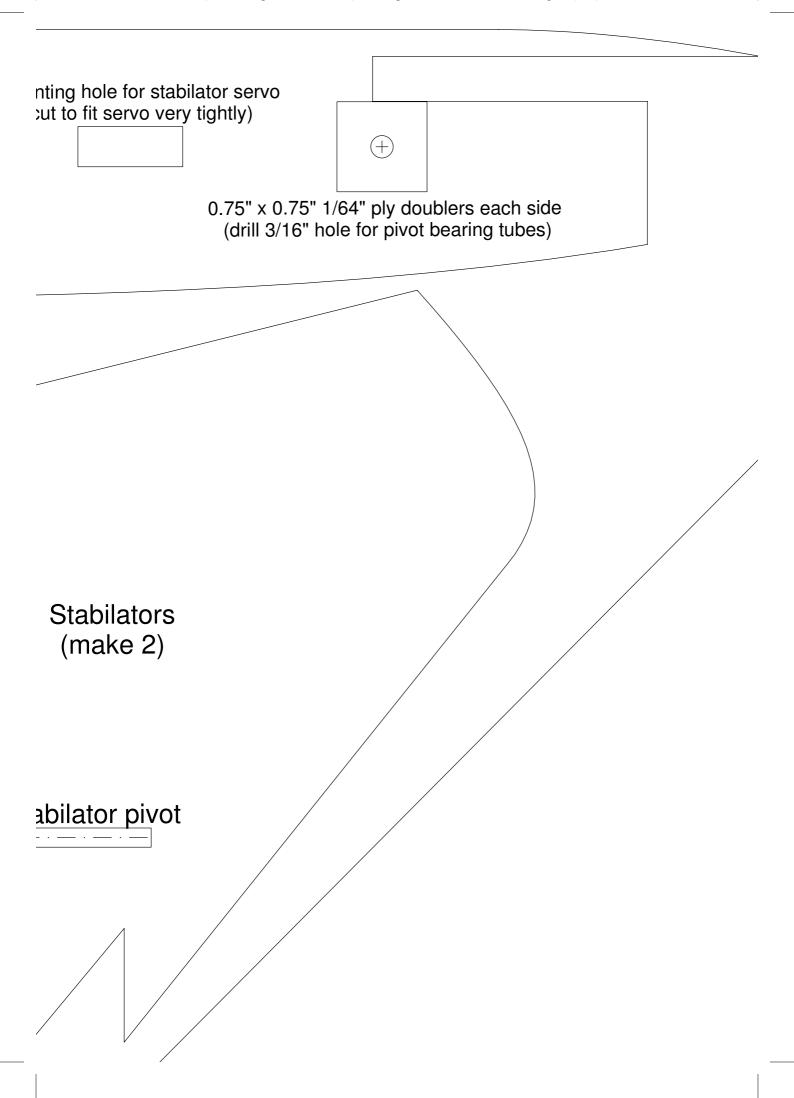

# Aft Fuselage Sides with Vertical Tails (make 2)

3/8" foam strip

Aft Fus (r

elage Bottom nake 1)

| F-15 Park Jet Plans (Parts Templates Non-Tiled) Rev C.pdf 01/11/2008 11                              | :00:04 Page 1 (2, 7) |
|------------------------------------------------------------------------------------------------------|----------------------|
| <pre>3" x 7" strip of foam here to support fuselage top pie</pre>                                    | <br>Ce               |
| 0.75" x 0.75" 1/64" ply<br>doublers on inboard side<br>(drill 3/16" hole for pivot<br>bearing tubes) | (+)                  |
|                                                                                                      |                      |

# **Park Jet** ve Shumate Rights Reserved

mm Depron or therwise specified