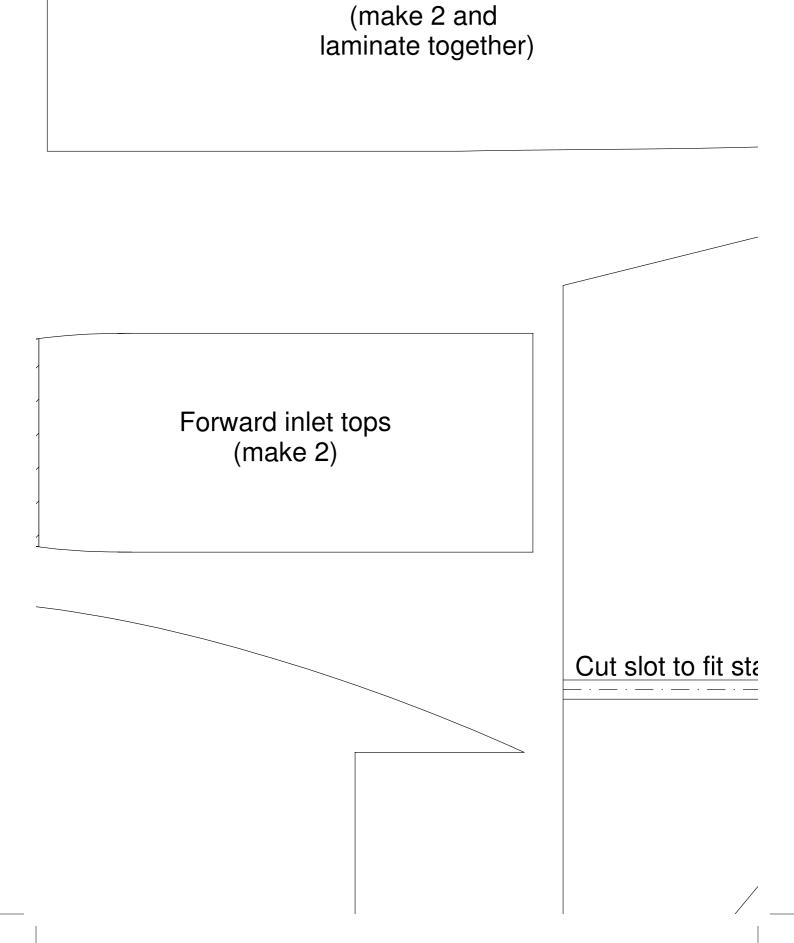

## Cut slot to fit wing spar

F-15 Park Jet Plans (Parts Templates Non-Tiled) Rev C.pdf 01/11/2008 11:00:04 Page 1 (4, 5)