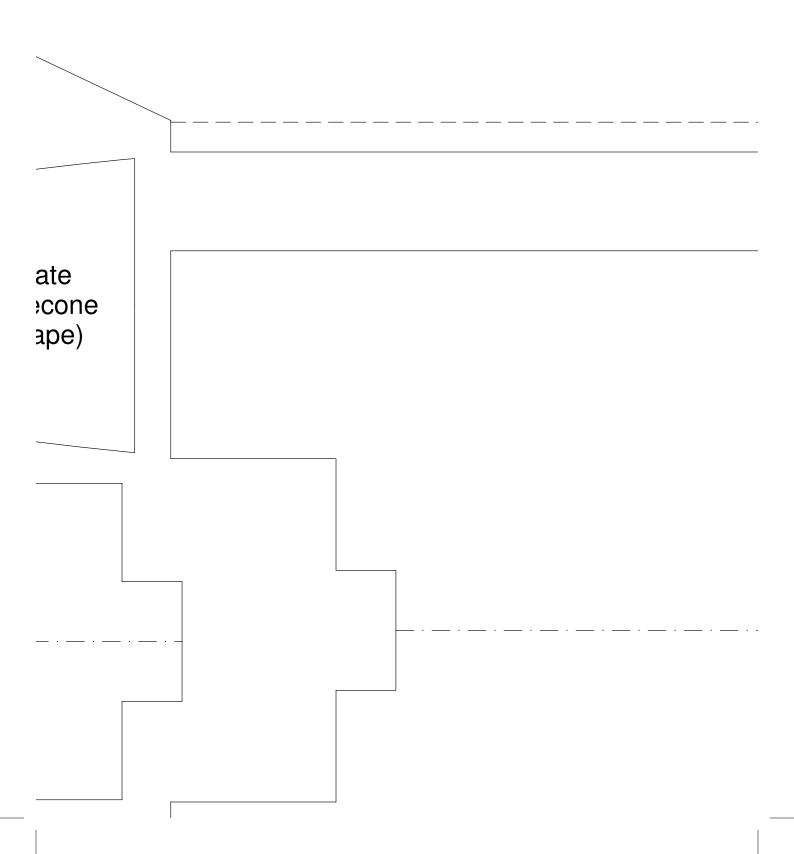

# Aft Fuselage Sides with Vertical Tails (make 2)

3/8" foam strip

Aft Fus (r

elage Bottom nake 1)

| F-15 Park Jet Plans (Parts Templates Non-Tiled) Rev C.pdf 01/11/2008 11                              | :00:04 Page 1 (2, 7) |
|------------------------------------------------------------------------------------------------------|----------------------|
| <pre>3" x 7" strip of foam here to support fuselage top pie</pre>                                    | <br>Ce               |
| 0.75" x 0.75" 1/64" ply<br>doublers on inboard side<br>(drill 3/16" hole for pivot<br>bearing tubes) | (+)                  |
|                                                                                                      |                      |